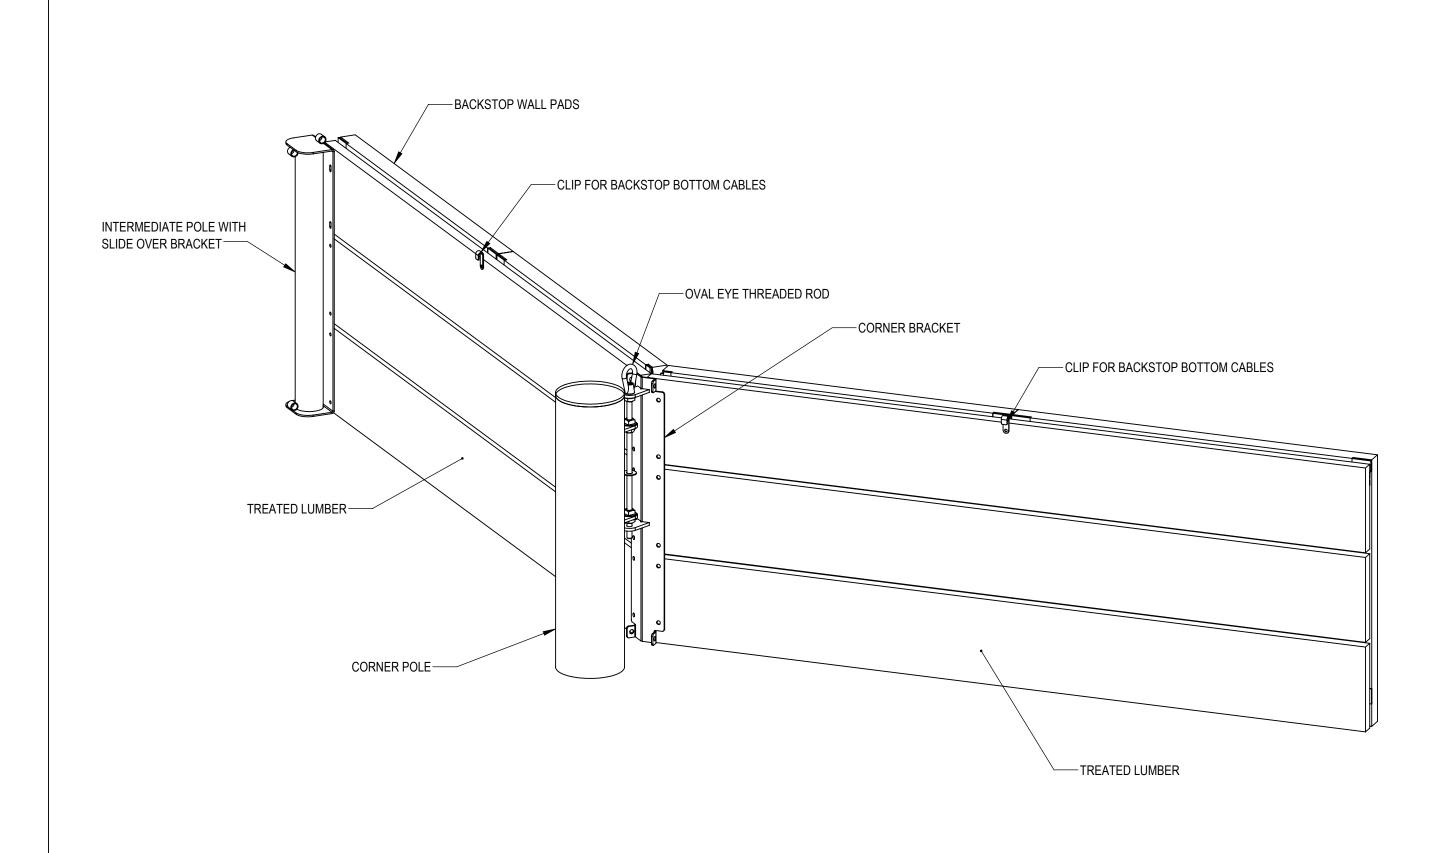

DRAWING TITLE:
BACKSTOP, MODULAR WALL COMPONENTS

CUSTOMER NAME:

| _         |            |  |  | _ |
|-----------|------------|--|--|---|
| DATE      | 02/19/2024 |  |  |   |
| ВУ        | Ωſ         |  |  |   |
| REVISION# | 1          |  |  |   |