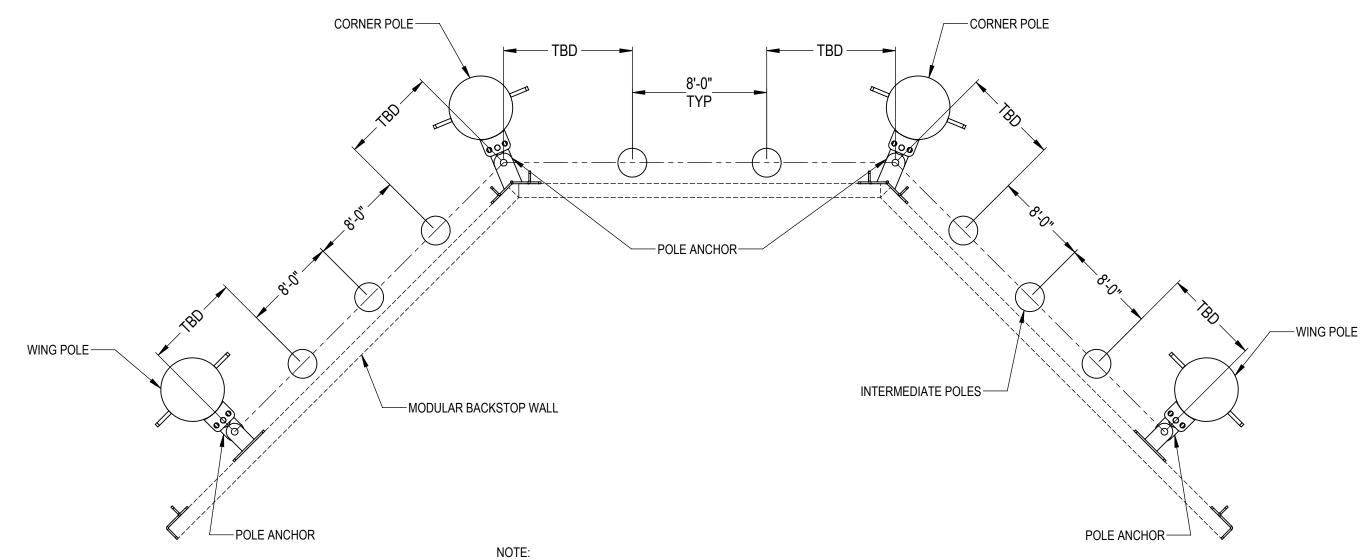

- AMOUNT OF INTERMEDIATE POLES IS DETERMINED BY BACKSTOP LENGTHS
- INTERMEDIATE POLES ARE TYPICALLY SPACED OUT AT 8'

BEACON ATHLETICS PHONE: 1-800-747-5985 www.BeaconAthletics.com

DRAWING TITLE: BACKSTOP, MODULAR WALL POLE SPACING