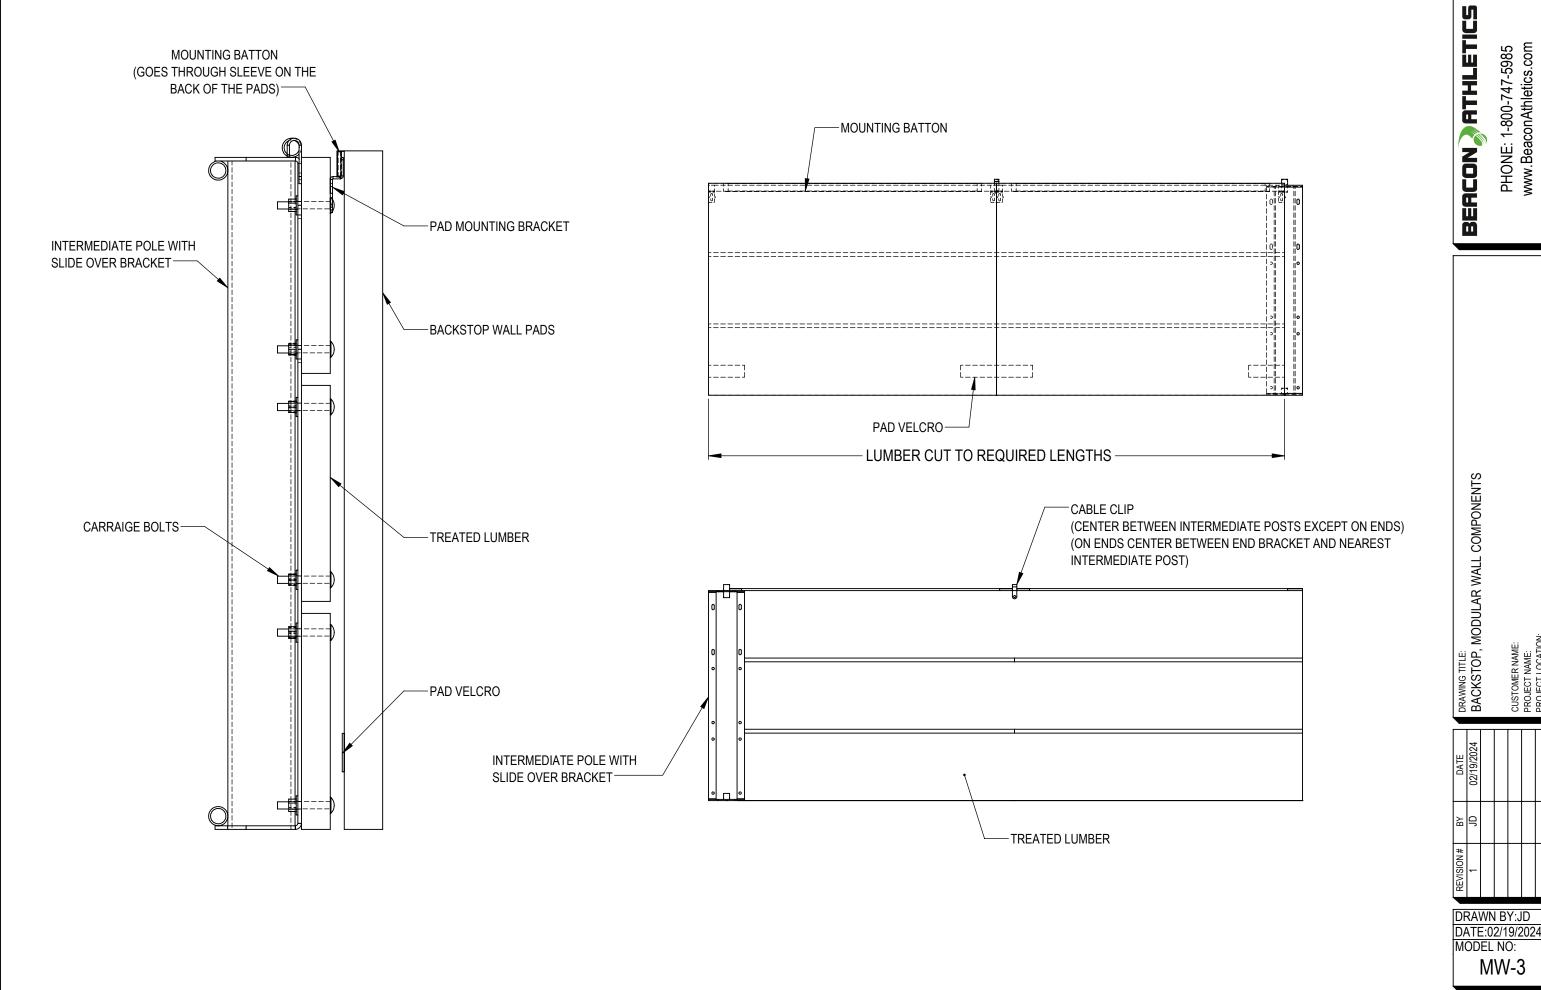

DRAWING TITLE:
BACKSTOP, MODULAR WALL COMPONENTS

CUSTOMER NAME:

| _         |            |  |  | _ |
|-----------|------------|--|--|---|
| DATE      | 02/19/2024 |  |  |   |
| ВУ        | Ωſ         |  |  |   |
| REVISION# | 1          |  |  |   |