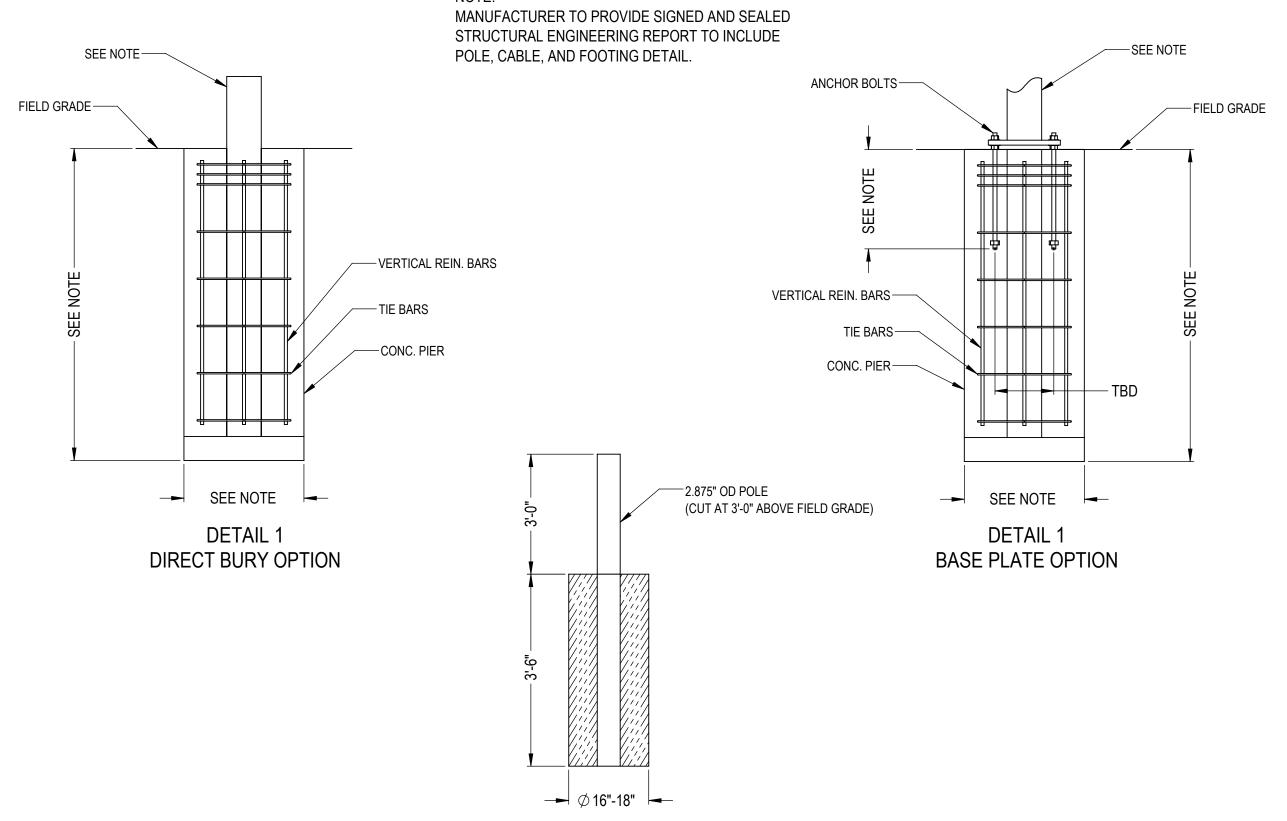

## PLEASE SELECT PREFERRED FOOTING OPTION NOTE:

DETAIL 2 INTERMEDIATE POLE FOOTING

BEACON ATHLETICS

PHONE: 1-800-747-5985 www.BeaconAthletics.com

DRAWING TITLE: BACKSTOP, MODULAR WALL FOOTING DETAIL

DRAWN BY:JD DATE:02/19/2024 MODEL NO: MW-3