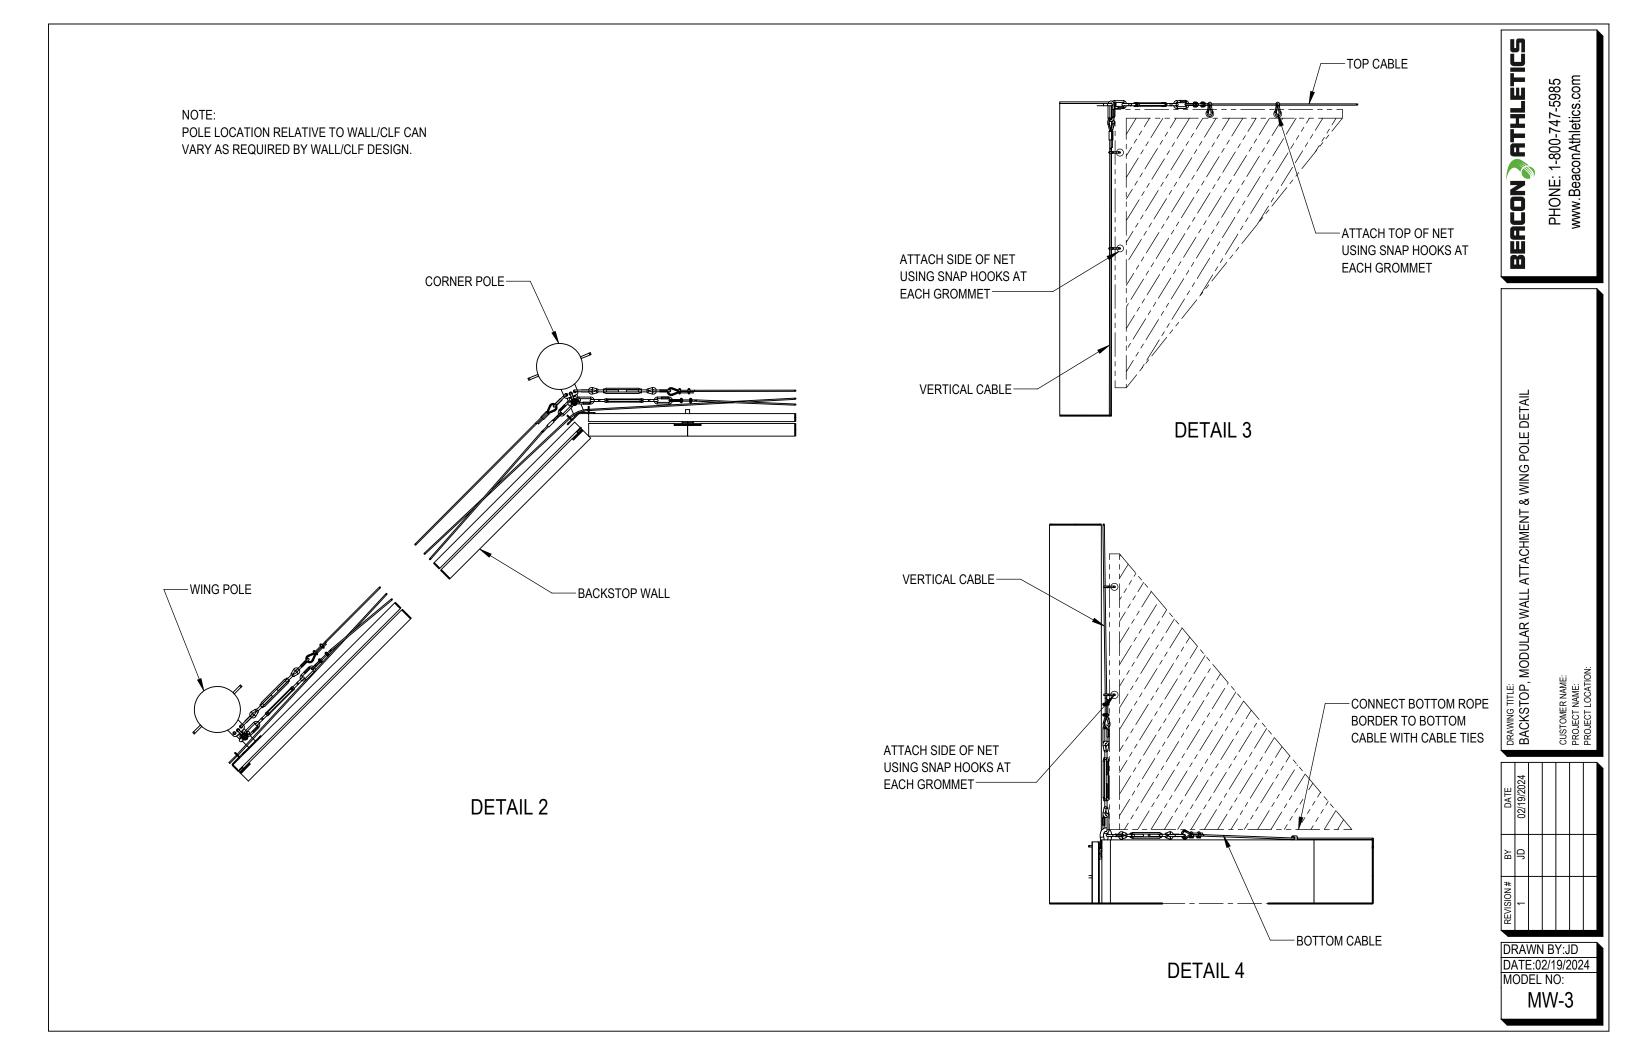

| DATE      | 02/19/2024 |  |  |  |
|-----------|------------|--|--|--|
| ВУ        | ar<br>Or   |  |  |  |
| REVISION# | 1          |  |  |  |

DRAWN BY:JD DATE:02/19/2024 MODEL NO:

BEACON A ATHLETICS
PHONE: 1-800-747-5985
www.BeaconAthletics.com