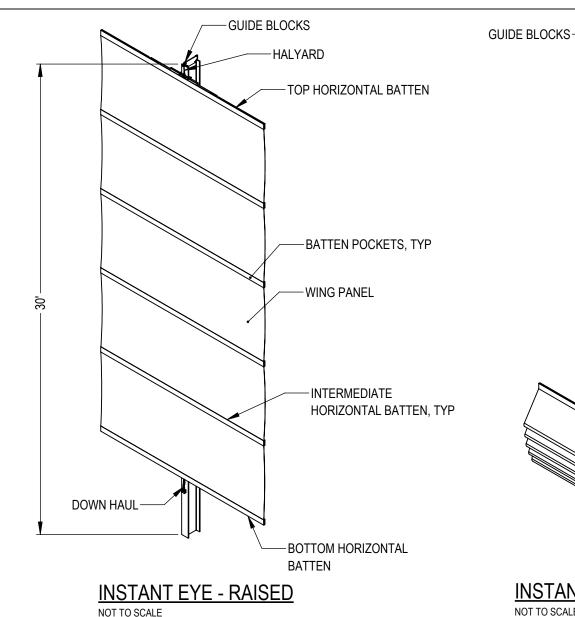

## **INSTANT EYE - CONCEPT & DESIGN:**

THE BEACON INSTANT EYE IS A DEPLOYABLE VISUAL BACKGROUND DESIGNED TO TOLERATE WIND LOADS BY CHANGING SHAPE AND CROSS SECTIONAL AREA IN RESPONSE TO WIND PRESSURE. THE ALTERED SHAPE AND MOVEMENT RESULTS IN LOWER INSTANTANEOUS WIND LOADS AND THIS REDUCES THE COMPLEXITY AND COST OF THE REQUIRED SUPPORT STRUCTURE.

THE INSTANT EYE HAS A FURTHER ADVANTAGE, ESPECIALLY FOR HIGH WIND AREAS, IN THAT IT CAN BE RAISED AND LOWERED FROM THE GROUND IN A MATTER OF MINUTES. THIS PROVIDES FURTHER PROTECTION AGAINST DAMAGE DUE TO WEATHER AND FACILITATES THE REMOVAL OF THE PANEL FOR SEASONAL STORAGE.