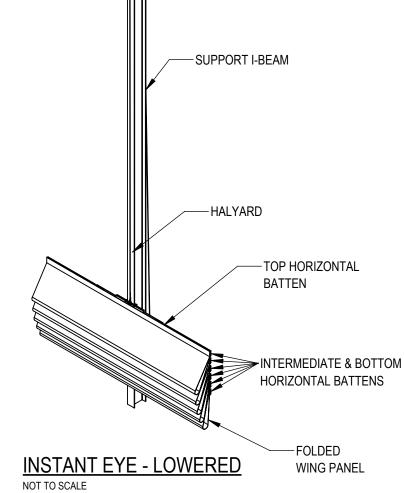

THE INSTANT EYE HAS A FURTHER ADVANTAGE, ESPECIALLY FOR HIGH WIND AREAS, IN THAT IT CAN BE RAISED AND LOWERED FROM THE GROUND IN A MATTER OF MINUTES. THIS PROVIDES FURTHER PROTECTION AGAINST DAMAGE DUE TO WEATHER AND FACILITATES THE REMOVAL OF THE PANEL FOR SEASONAL STORAGE.