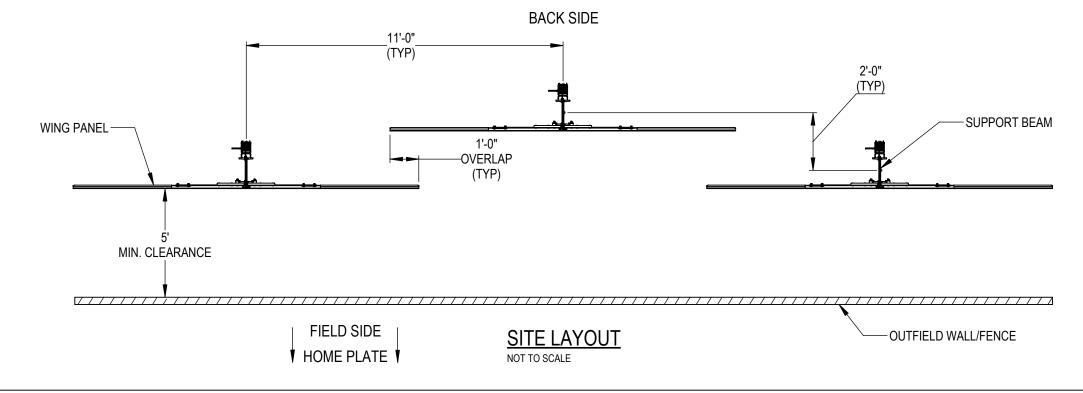

INDIVIDUAL UNITS ARE INSTALLED SO THAT ADJACENT UNITS OVERLAP FOR CONTINUOUS VISUAL BLOCKAGE AND THEY HAVE A FORE AND AFT SEPARATION THAT ALLOWS INDEPENDENT MOVEMENT OF THE PANELS.

| WING PANEL SPAN |              |
|-----------------|--------------|
| # OF PANELS     | OVERALL SPAN |
| 3               | 34'-0"       |
| 4               | 45'-0"       |
| 5               | 56'-0"       |
| 6               | 67'-0"       |
| 7               | 78'-0"       |