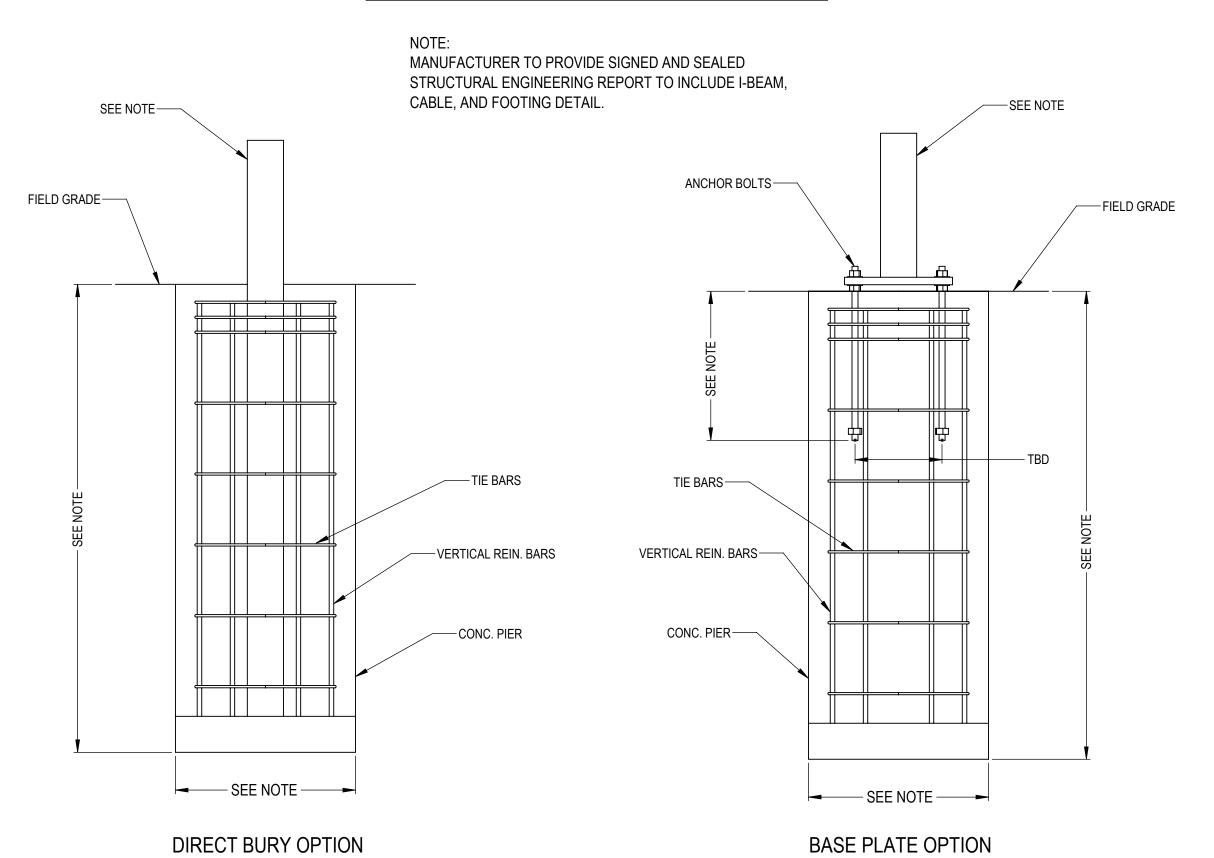

## PLEASE SELECT PREFERRED FOOTING OPTION

BEACON A ATHLETICS
PHONE: 1-800-747-5985
www.BeaconAthletics.com

DATE DRAWING TITLE:

104/2024

INSTANT EYE, FOOTING DETAIL

CUSTOMER NAME:
PROJECT NAME:

DRAWN BY: JD DATE: 03/04/2024 MODEL NO: