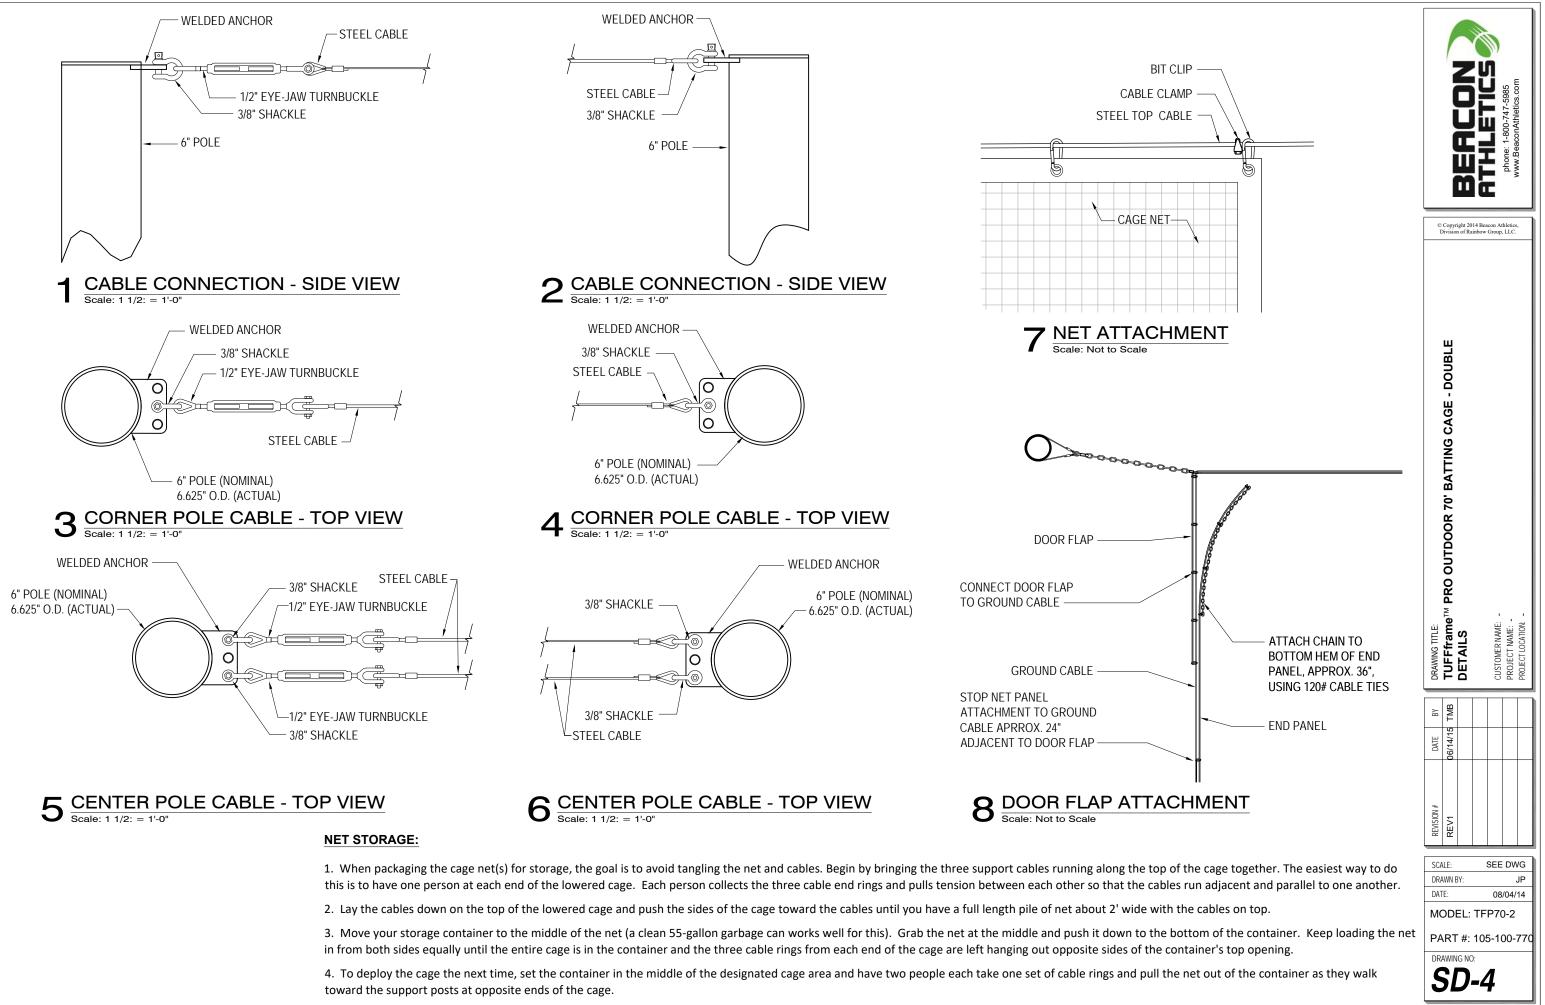

9. Locate and install one rope clip inside the corner snap clip so that it cannot slip back along the cable. See detail 7 on drawing SD-4

10. Repeat this process connecting the middle and other outside long vinyl reinforcements to the long overhead cables.

11. Use 120 lb. cable ties to attach the bottom hem of the cage net to the ground cables. Note the detail 8 on drawing SD-4 that shows how the doorway is finished with the weight chain.

| <b>BERACON</b><br><b>ATHLETICS</b><br>phone: 1-800-747-5985<br>www.BeaconAthletics.com       |                                                            |
|----------------------------------------------------------------------------------------------|------------------------------------------------------------|
| DRAWING TITLE:<br>TUFFFrame <sup>TM</sup> PRO OUTDOOR 70' BATTING CAGE - DOUBLE<br>ELEVATION | CUSTOMER NAME: -<br>PROJECT NAME: -<br>PROJECT LOCATION: - |
| BY<br>TMB                                                                                    |                                                            |
| DATE BY<br>06/14/15 TMB                                                                      |                                                            |
| REV1 ≠ C                                                                                     |                                                            |
| SCALE: SEE DWG   DRAWN BY: JP   DATE: 08/04/14   MODEL: TFP70-2                              |                                                            |
| PART #: 105-100-770<br>DRAWING NO:<br><b>SD-3</b>                                            |                                                            |