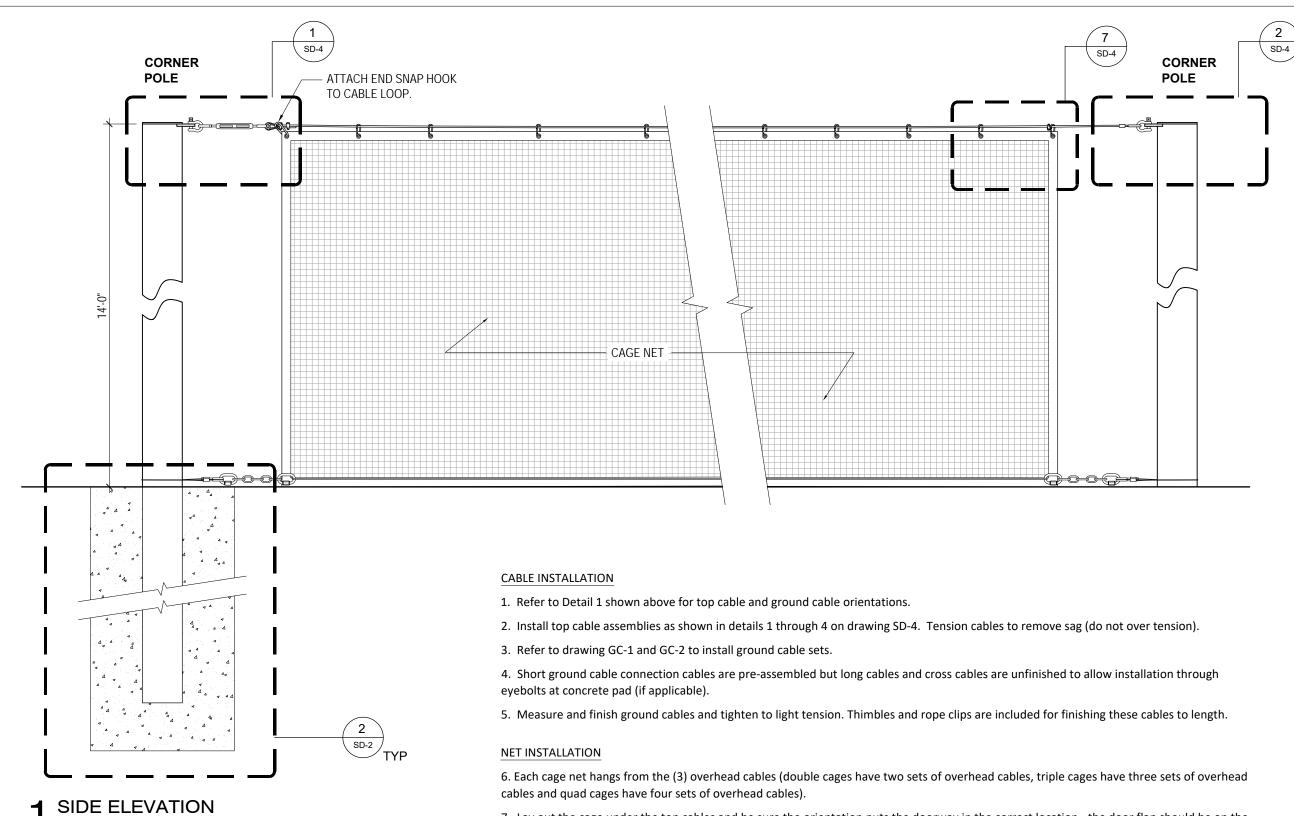

Scale: 3/4: = 1'-0"

7. Lay out the cage under the top cables and be sure the orientation puts the doorway in the correct location - the door flap should be on the outside of the cage.

8. Start at one corner - the one that is adjacent to an outside cable turnbuckle. Using the snap clips, clip the corner of the net to the loop end of the top cable and continue connecting through the grommets along the perimeter reinforcement down towards the other end of the cable.

9. Locate and install one rope clip inside the corner snap clip so that it cannot slip back along the cable. See detail 7 on drawing SD-4

10. Repeat this process connecting the middle and other outside long vinyl reinforcements to the long overhead cables.

11. Use 120 lb. cable ties to attach the bottom hem of the cage net to the ground cables. Note the detail 8 on drawing SD-4 that shows how the doorway is finished with the weight chain.

| <b>BERACON</b><br><b>ATHLETICS</b><br>phone: 1-800-747-5985<br>www.BeaconAthletics.com       |                                                            |
|----------------------------------------------------------------------------------------------|------------------------------------------------------------|
| DRAWING TITLE:<br>TUFFFrame <sup>TM</sup> PRO OUTDOOR 70' BATTING CAGE - DOUBLE<br>ELEVATION | CUSTOMER NAME: -<br>PROJECT NAME: -<br>PROJECT LOCATION: - |
| BY<br>TMB                                                                                    |                                                            |
| DATE BY<br>06/14/15 TMB                                                                      |                                                            |
| REV1 ≠ C                                                                                     |                                                            |
| SCALE: SEE DWG   DRAWN BY: JP   DATE: 08/04/14   MODEL: TFP70-2                              |                                                            |
| PART #: 105-100-770<br>DRAWING NO:<br><b>SD-3</b>                                            |                                                            |