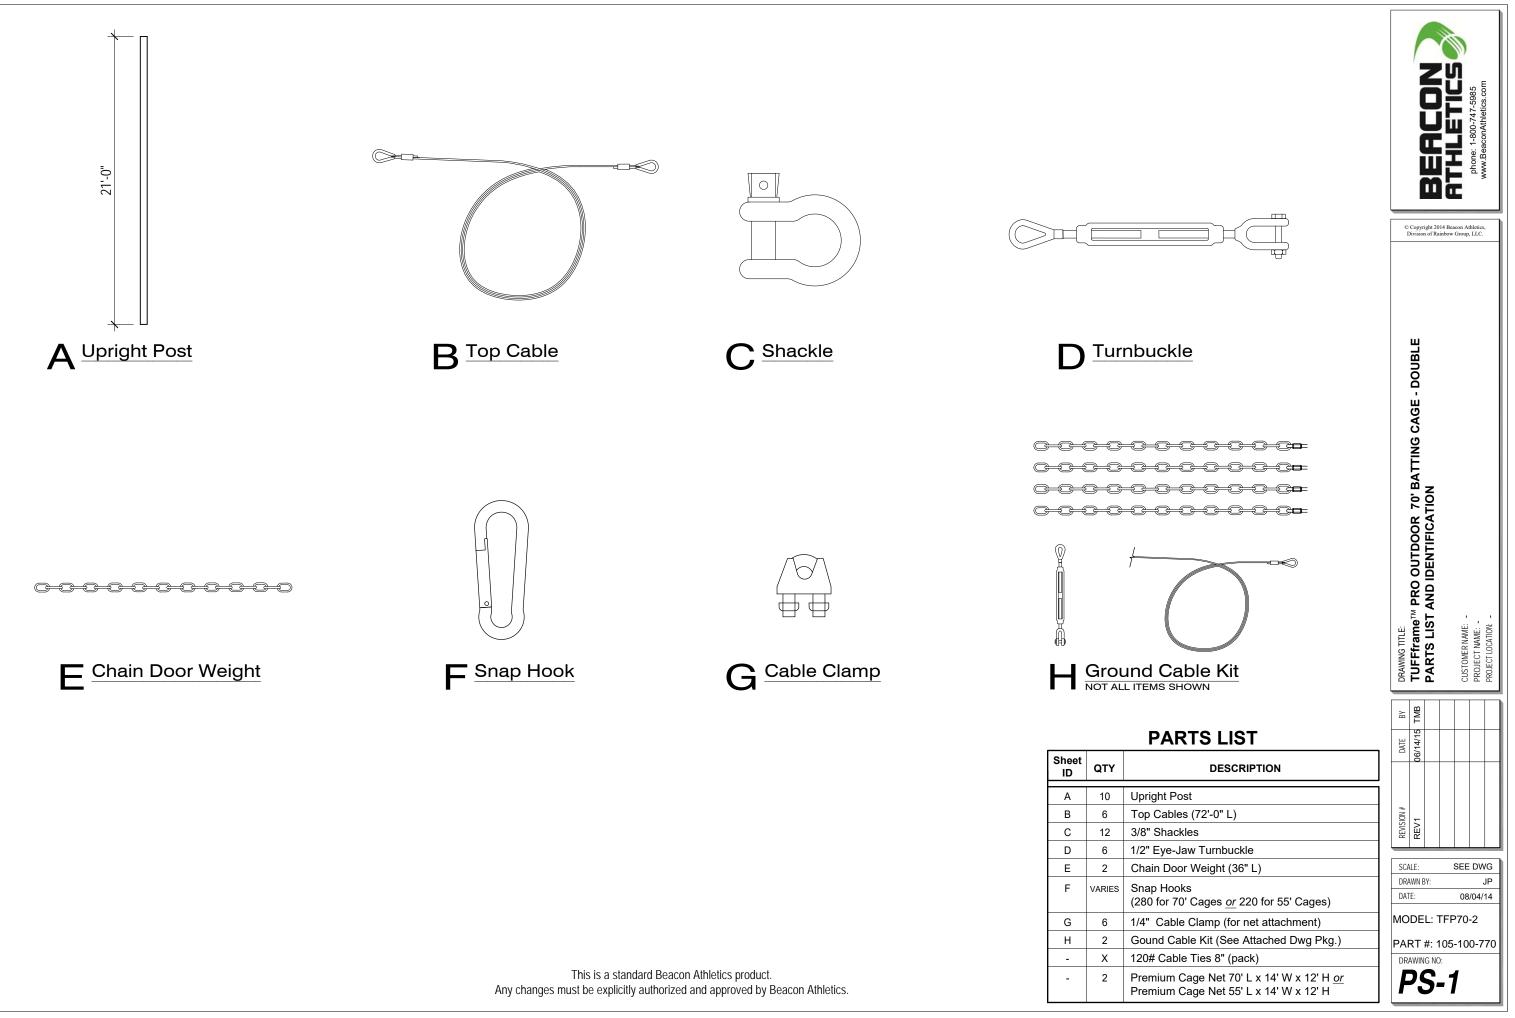

## DESCRIPTION

Eye-Jaw Turnbuckle

Wide Jaw Quick Links

Short Steel Cable

Long Cable Assembly (172'-0" for 70' Cage) (142'-0" for 55' Cage)

Cable Clamp

Thimble

24" Adjustment Chain

120# Cable Ties 8" (pack)