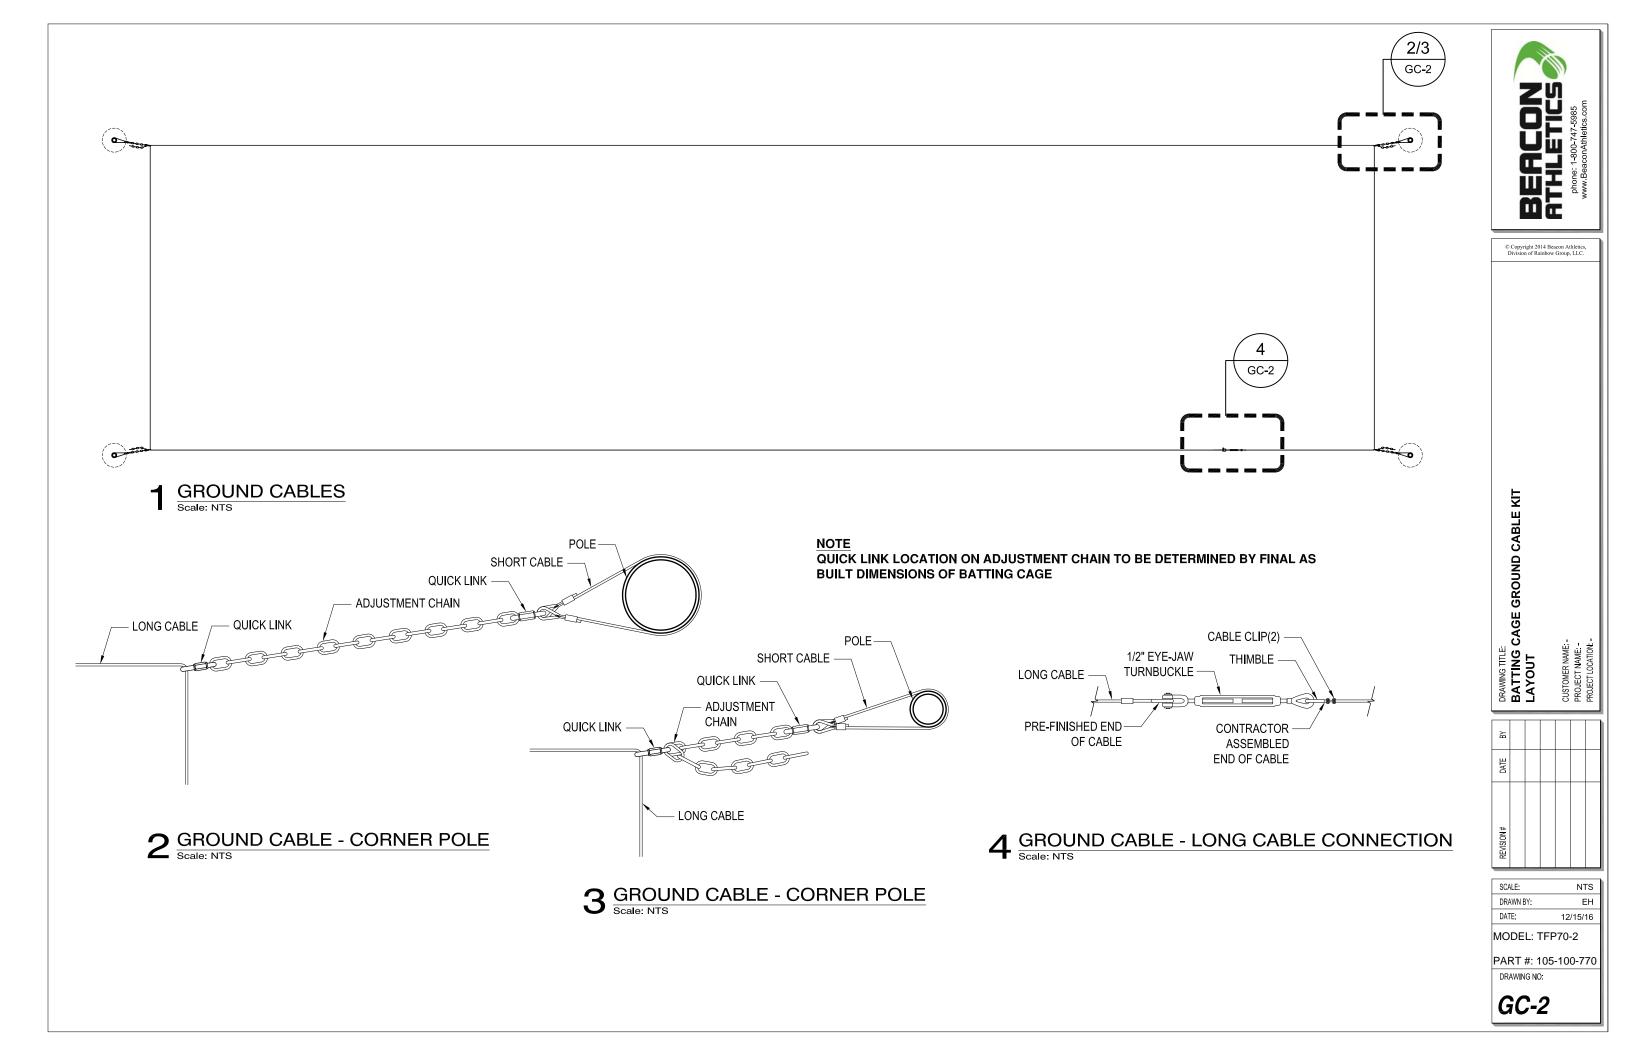

9. Locate and install one rope clip inside the corner snap clip so that it cannot slip back along the cable. See detail 7 on drawing SD-4

10. Repeat this process connecting the middle and other outside long vinyl reinforcements to the long overhead cables.

11. Use 120 lb. cable ties to attach the bottom hem of the cage net to the ground cables. Note the detail 8 on drawing SD-4 that shows how the doorway is finished with the weight chain.

| <b>BERACON</b><br><b>ATHLETICS</b><br>phone: 1-800-747-5985<br>www.BeaconAthletics.com       |                                                            |
|----------------------------------------------------------------------------------------------|------------------------------------------------------------|
| DRAWING TITLE:<br>TUFFFrame <sup>TM</sup> PRO OUTDOOR 70' BATTING CAGE - DOUBLE<br>ELEVATION | CUSTOMER NAME: -<br>PROJECT NAME: -<br>PROJECT LOCATION: - |
| BY<br>TMB                                                                                    |                                                            |
| DATE BY<br>06/14/15 TMB                                                                      |                                                            |
| REV1 ≠ C                                                                                     |                                                            |
| SCALE: SEE DWG   DRAWN BY: JP   DATE: 08/04/14   MODEL: TFP70-2                              |                                                            |
| PART #: 105-100-770<br>DRAWING NO:<br><b>SD-3</b>                                            |                                                            |