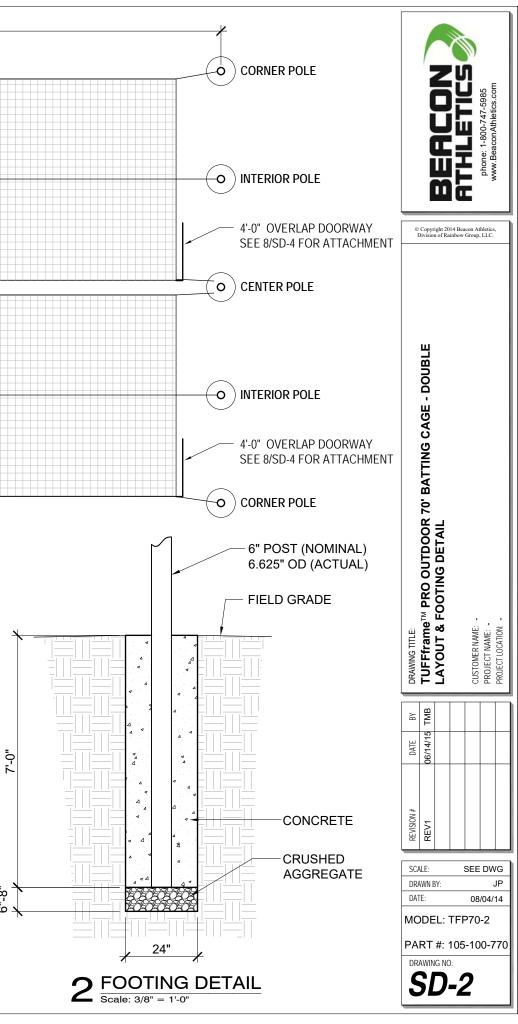

11. Use 120 lb. cable ties to attach the bottom hem of the cage net to the ground cables. Note the detail 8 on drawing SD-4 that shows how the doorway is finished with the weight chain.

| <b>BERACON</b><br><b>ATHLETICS</b><br>phone: 1-800-747-5985<br>www.BeaconAthletics.com       |                                                            |
|----------------------------------------------------------------------------------------------|------------------------------------------------------------|
| DRAWING TITLE:<br>TUFFFrame <sup>TM</sup> PRO OUTDOOR 70' BATTING CAGE - DOUBLE<br>ELEVATION | CUSTOMER NAME: -<br>PROJECT NAME: -<br>PROJECT LOCATION: - |
| BY<br>TMB                                                                                    |                                                            |
| DATE BY<br>06/14/15 TMB                                                                      |                                                            |
| REV1 ≠ C                                                                                     |                                                            |
| SCALE: SEE DWG   DRAWN BY: JP   DATE: 08/04/14   MODEL: TFP70-2                              |                                                            |
| PART #: 105-100-770<br>DRAWING NO:<br><b>SD-3</b>                                            |                                                            |