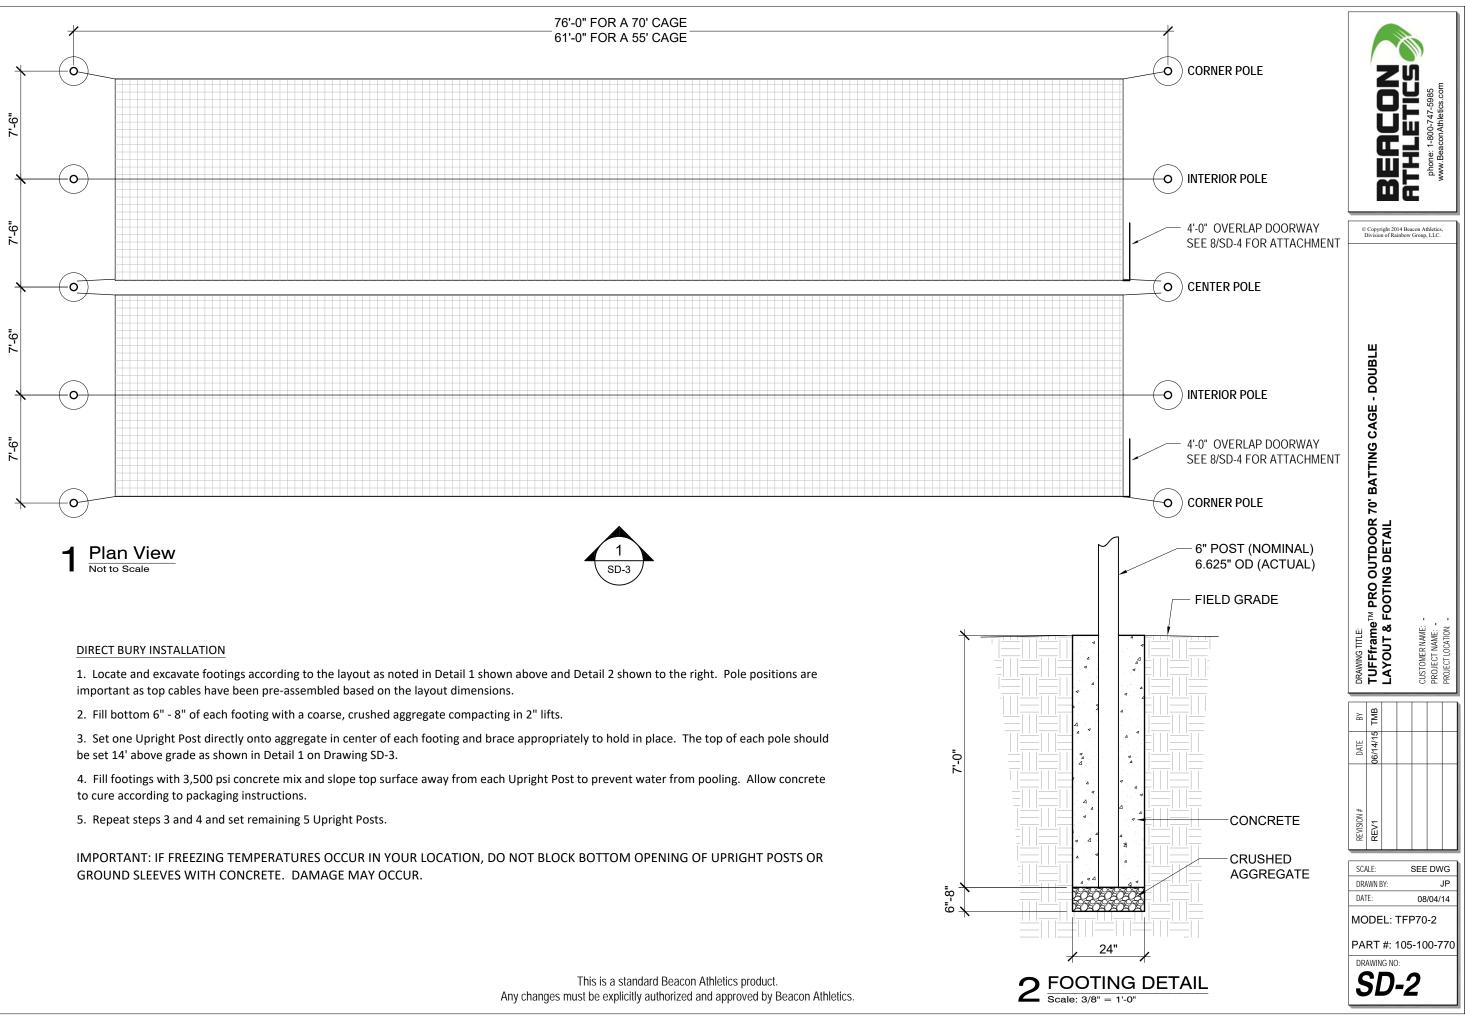

11. Use 120 lb. cable ties to attach the bottom hem of the cage net to the ground cables. Note the detail 8 on drawing SD-4 that shows how the doorway is finished with the weight chain.

| <b>BERACON</b><br><b>ATHLETICS</b><br>phone: 1-800-747-5985<br>www.BeaconAthletics.com       |                                                            |
|----------------------------------------------------------------------------------------------|------------------------------------------------------------|
| DRAWING TITLE:<br>TUFFFrame <sup>TM</sup> PRO OUTDOOR 70' BATTING CAGE - DOUBLE<br>ELEVATION | CUSTOMER NAME: -<br>PROJECT NAME: -<br>PROJECT LOCATION: - |
| BY<br>TMB                                                                                    |                                                            |
| DATE BY<br>06/14/15 TMB                                                                      |                                                            |
| REV1 ≠ C                                                                                     |                                                            |
| SCALE: SEE DWG   DRAWN BY: JP   DATE: 08/04/14   MODEL: TFP70-2                              |                                                            |
| PART #: 105-100-770<br>DRAWING NO:<br><b>SD-3</b>                                            |                                                            |