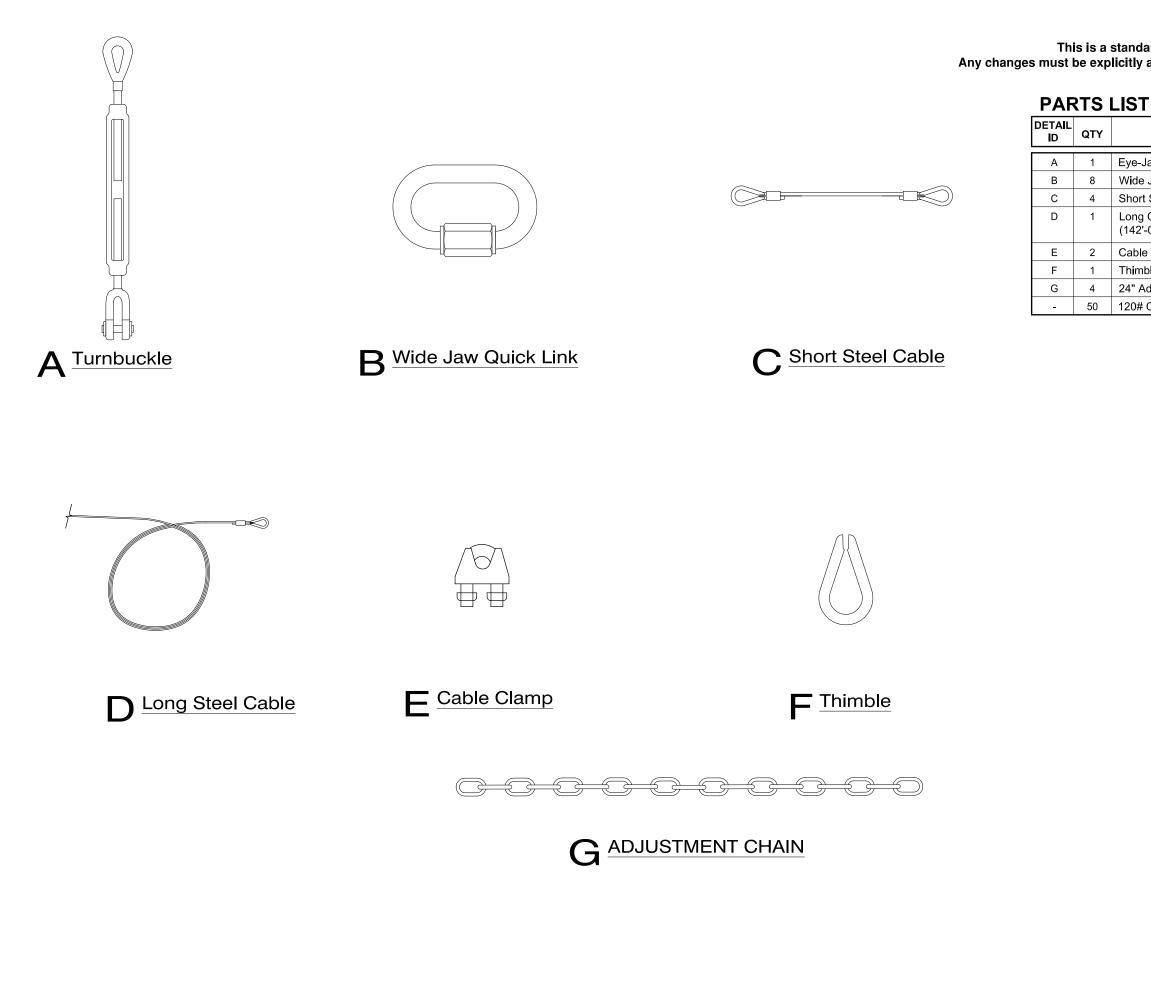

## DESCRIPTION

Eye-Jaw Turnbuckle

Wide Jaw Quick Links

Short Steel Cable

Long Cable Assembly (172'-0" for 70' Cage) (142'-0" for 55' Cage)

Cable Clamp

Thimble

24" Adjustment Chain

120# Cable Ties 8" (pack)