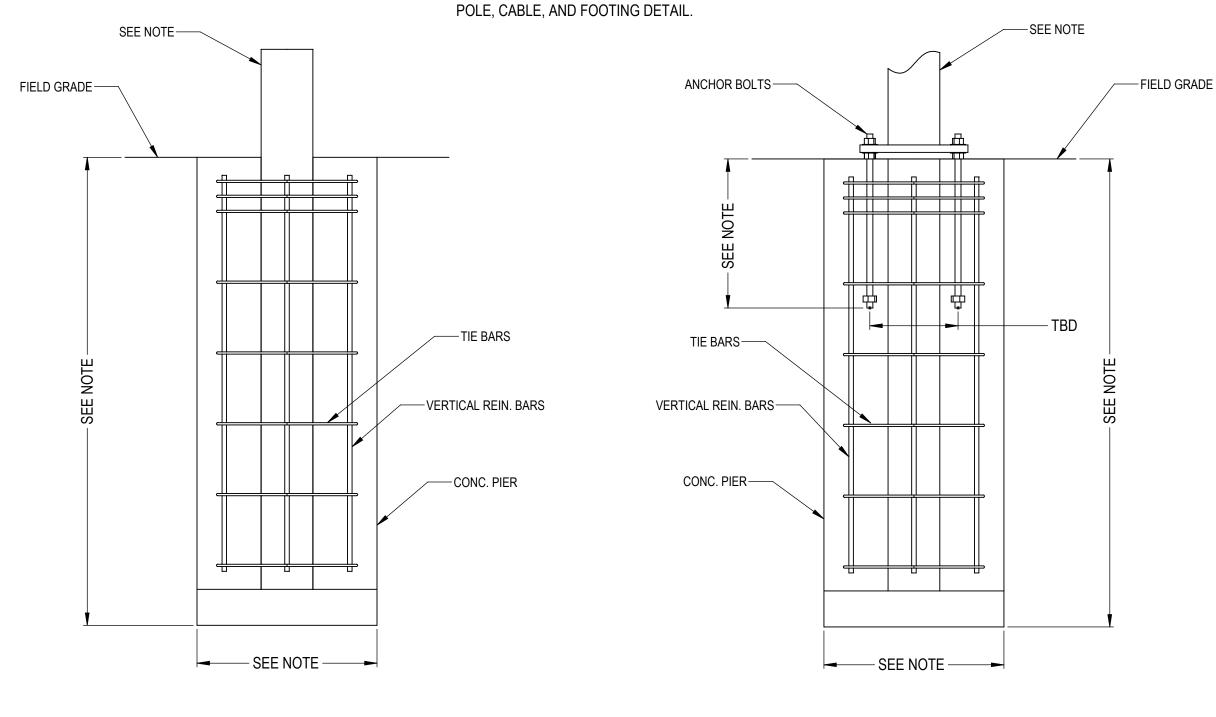

## PLEASE SELECT PREFERRED FOOTING OPTION

NOTE:

MANUFACTURER TO PROVIDE SIGNED AND SEALED STRUCTURAL ENGINEERING REPORT TO INCLUDE

DETAIL 1
DIRECT BURY OPTION

DETAIL 1
BASE PLATE OPTION

BEACON A ATHLETICS
PHONE: 1-800-747-5985
www.BeaconAthletics.com

DRAWING TITLE: BACKSTOP, OUTBOARD TIE BACK FOOTING DETAIL

VISION# BY DATE

1 JD 02/16/2024

DRAWN BY:JD
DATE:02/16/2024
MODEL NO:
BSTB-XP

BEACON A ATHLETICS
PHONE: 1-800-747-5985
www.BeaconAthletics.com

DRAWING TITLE:
BACKSTOP, OUTBOARD TIE BACK ATTACHMENT & WING POLE DETAIL