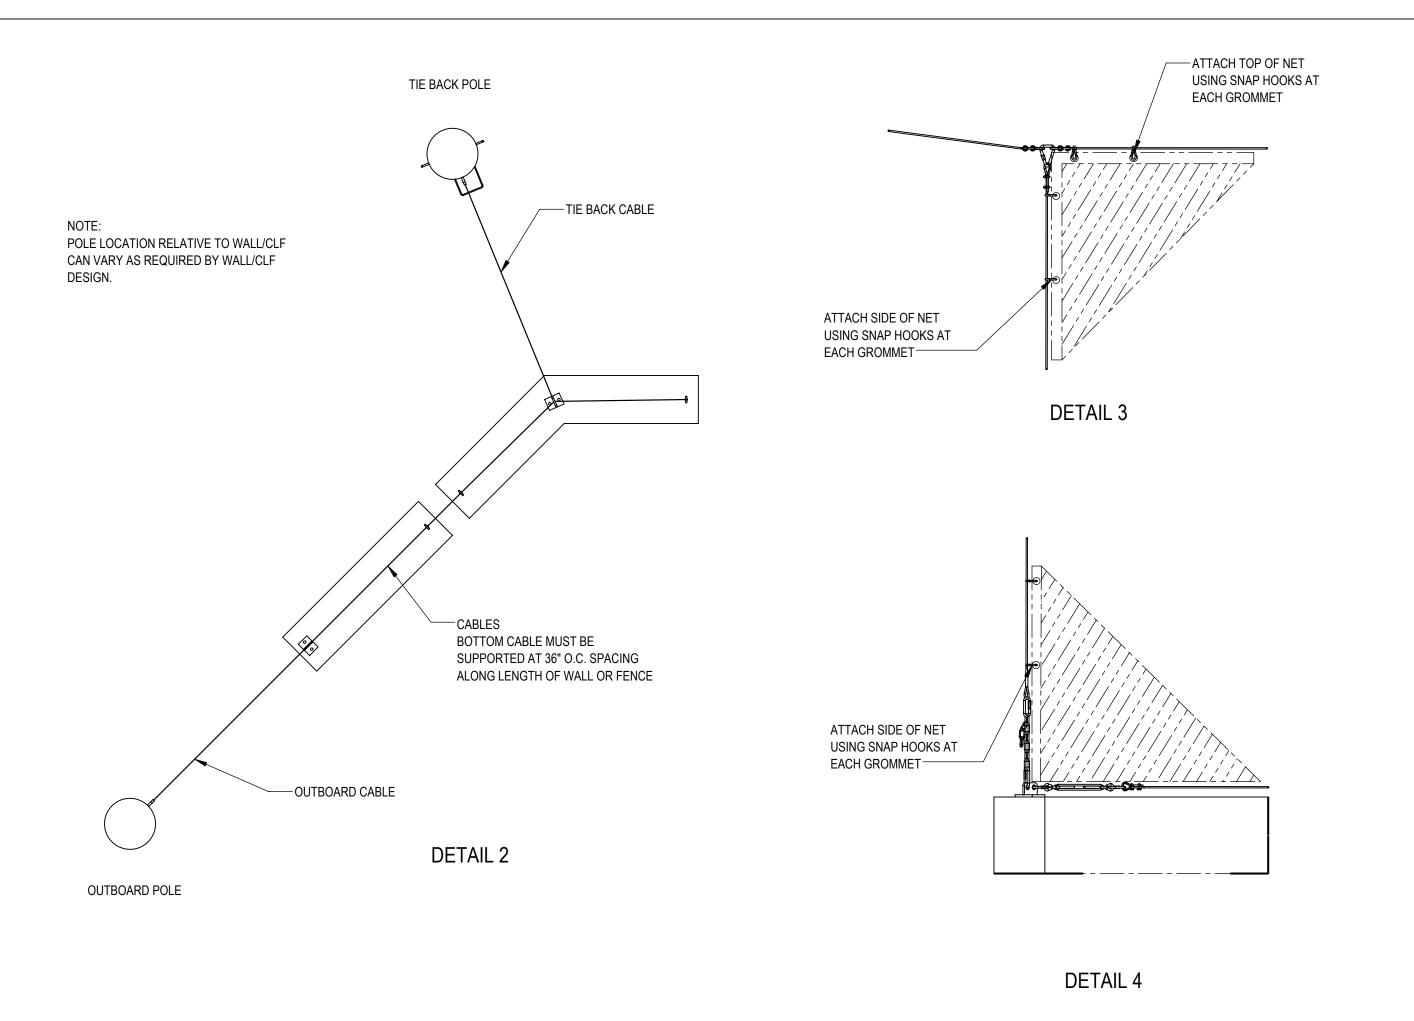

DRAWING TITLE: BACKSTOP, OUTBOARD TIE BACK FOOTING DETAIL

VISION# BY DATE

1 JD 02/16/2024

DRAWN BY:JD
DATE:02/16/2024
MODEL NO:
BSTB-XP

BEACON A ATHLETICS
PHONE: 1-800-747-5985
www.BeaconAthletics.com

DRAWING TITLE:
BACKSTOP, OUTBOARD TIE BACK ATTACHMENT & WING POLE DETAIL