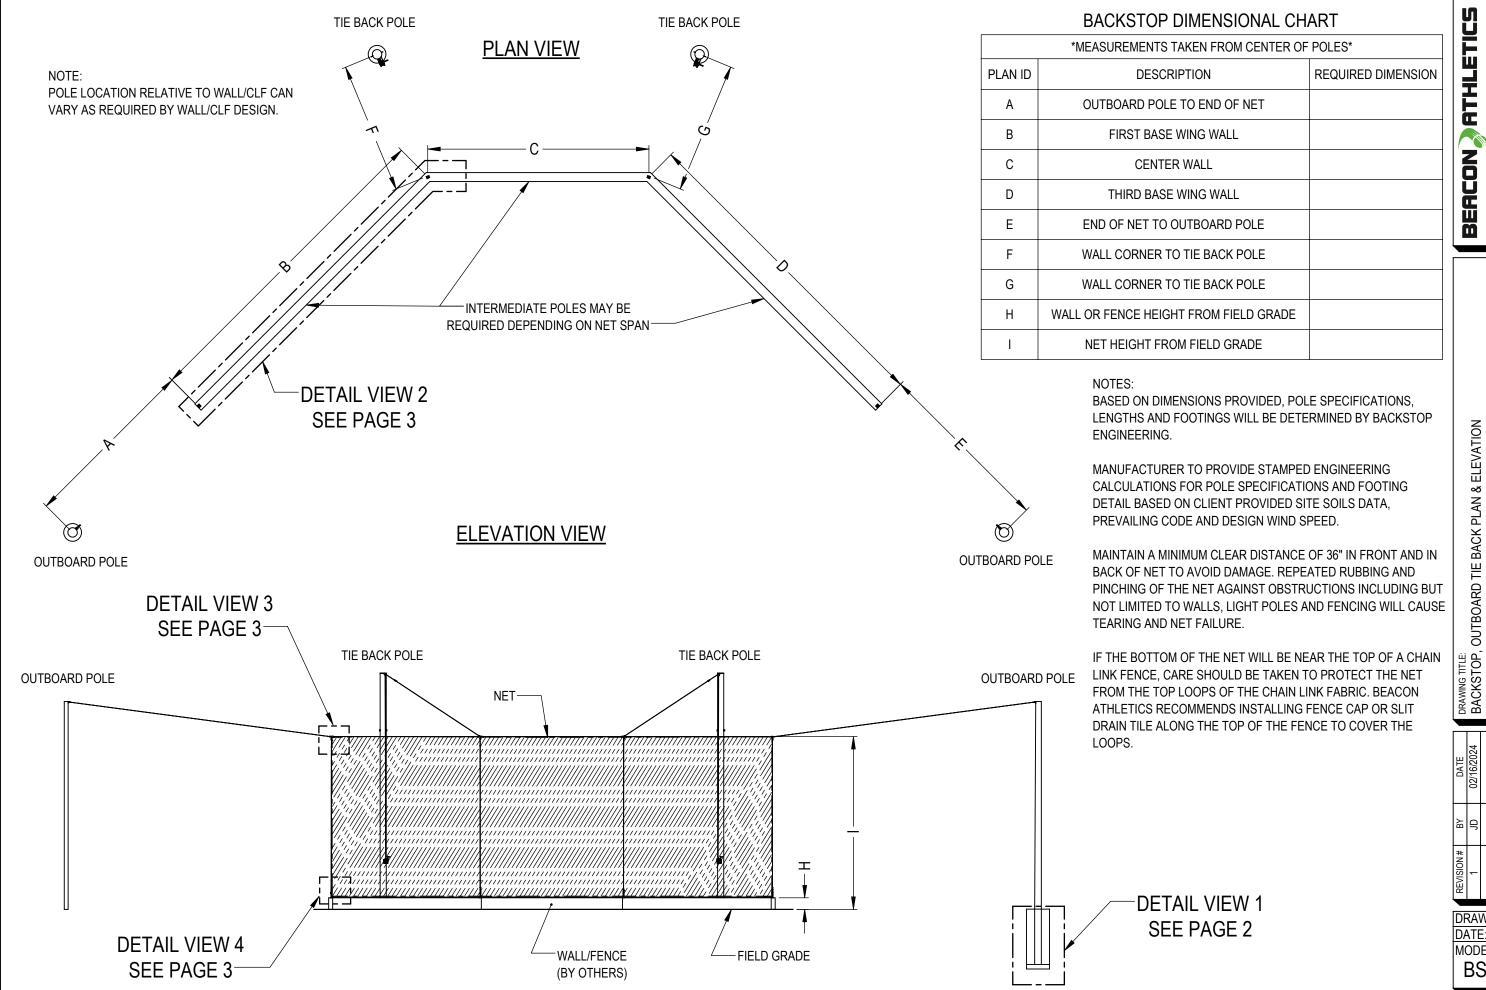

PHONE: 1-800-747-5985 www.BeaconAthletics.com

DRAWN BY: JD

DATE: 02/16/2024 MODEL NO: **BSTB-XP** 