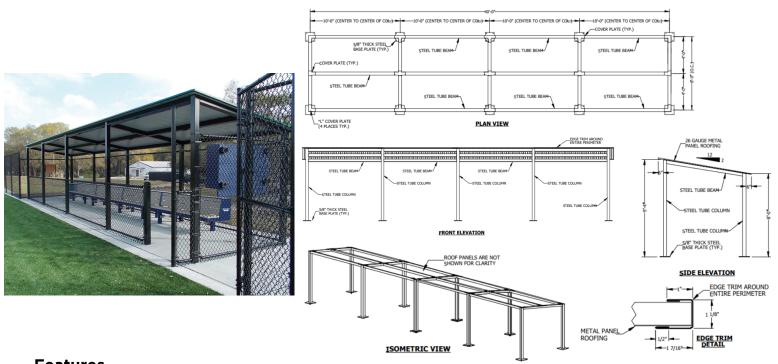

## Premium Team Dugouts 8' x 40' - Southern Style

Part Numbers

Beacon #120-875-840 Model #ST840

## **Specifications**

- 8'D x 40'L x 8'H
- All-steel construction (A500 square structural steel tubing)
- 26-gauge galvanized metal roof panel & steel support columns are powder coated
- Available Colors\*:

Powder Coated Steel Frame: Almond, Black, Red, Green, Burgundy, Blue, Yellow, Brown or Forest Green

Metal Roof: Light Stone, Mocha Tan, Old Town Gray, Pure White, Forest Green, Hawaiian Blue, Barn Red, or Galvalume