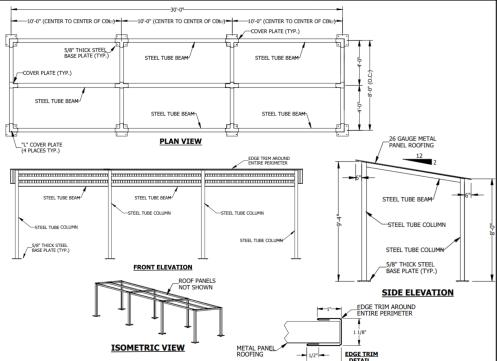

# Premium Team Dugouts 8' x 30' - Southern Style

## **Specifications**

- 8'D x 30'L x 8'H
- All-steel construction (A500 square structural steel tubing)
- 26-gauge galvanized metal roof panel & steel support columns are powder coated
- Available Colors\*:

Powder Coated Steel Frame: Almond, Black, Red, Green, Burgundy, Blue, Yellow, Brown or Forest Green

Metal Roof: Light Stone, Mocha Tan, Old Town Gray, Pure White, Forest Green, Hawaiian Blue, Barn Red, or Galvalume

### Also Available in

- Depths: 5' to 10'

Lengths: 20', 40', or CustomRoof Pitch: 1-12, 2-12, 3-12