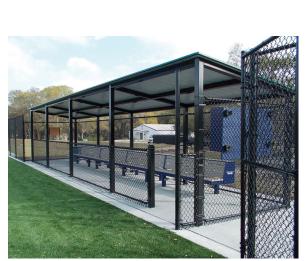

# Premium Team Dugouts 8' x 30' - Southern Style

## **Features**

- These premium dugouts arrive ready to assemble. Prefabricated and pre-engineered with all fasteners concealed within tubing to avoid corrosion and provide better safety.
- Northern U.S. dugouts designed to handle snow loads.
- Optional stamped engineering report for an additional charge
- Please Note: Optional chain-link fencing not included with dugouts must be provided by others.

## **Specifications**

- 8'D x 30'L x 8'H
- All-steel construction (A500 square structural steel tubing)
- 26-gauge galvanized metal roof panel & steel support columns are powder coated
- Available Colors\*: