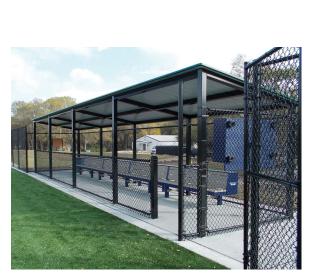

# **Dugouts**

Premium Team Dugouts 8' x 20' - Southern Style

## **Features**

- These premium dugouts arrive ready to assemble. Prefabricated and pre-engineered with all fasteners concealed within tubing to avoid corrosion and provide better safety.
- Northern U.S. dugouts designed to handle snow loads.
- Optional stamped engineering report for an additional charge
- Please Note: Optional chain-link fencing not included with dugouts must be provided by others.

# **Specifications**

- 8'D x 20'L x 8'H
- All-steel construction (A500 square structural steel tubing)
- 26-gauge galvanized metal roof panel & steel support columns are powder coated
- Available Colors\*: