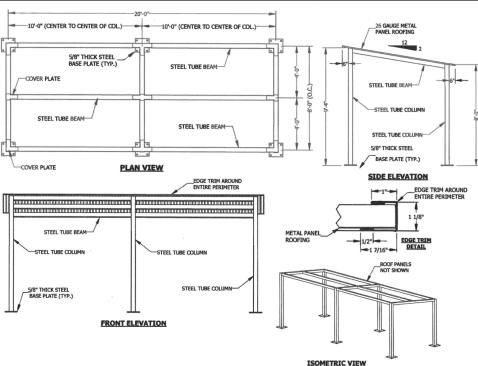

# **Specifications**

- 8'D x 20'L x 8'H
- All-steel construction (A500 square structural steel tubing)
- 26-gauge galvanized metal roof panel & steel support columns are powder coated
- Available Colors\*:

### Also Available in

- Depths: 5' to 10'

Lengths: 30', 40', or CustomRoof Pitch: 1-12, 2-12, 3-12