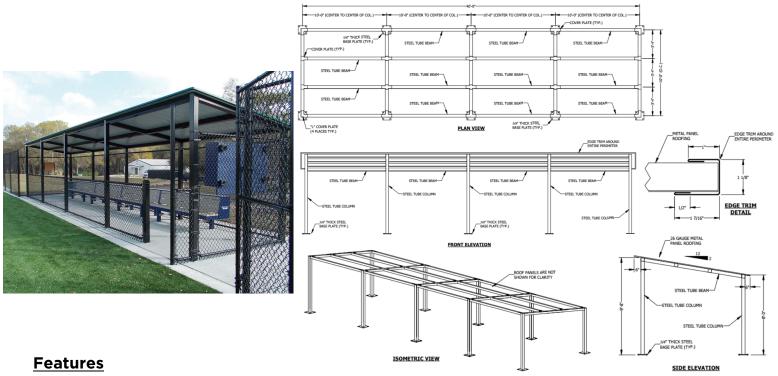

# Premium Team Dugouts 10' x 40' - Southern Style

#### **Part Numbers**

Beacon #120-875-845 Model #ST1040

- These premium dugouts arrive ready to assemble. Prefabricated and pre-engineered with all fasteners concealed within tubing to avoid corrosion and provide better safety.
- Northern U.S. dugouts designed to handle snow loads.
- Optional stamped engineering report for an additional charge
- Please Note: Optional chain-link fencing not included with dugouts must be provided by others.

#### **Specifications**

- 10'D x 40'L x 8'H
- All-steel construction (A500 square structural steel tubing)
- 26-gauge galvanized metal roof panel & steel support columns are powder coated
- Available Colors\*:

Powder Coated Steel Frame: Almond, Black, Red, Green, Burgundy, Blue, Yellow, Brown or Forest Green

Metal Roof: Light Stone, Mocha Tan, Old Town Gray, Pure White, Forest Green, Hawaiian Blue, Barn Red, or Galvalume

#### Also Available in

- Depths: 5' to 10'

- Lengths: 20', 30', or Custom - Roof Pitch: 1-12, 2-12, 3-12