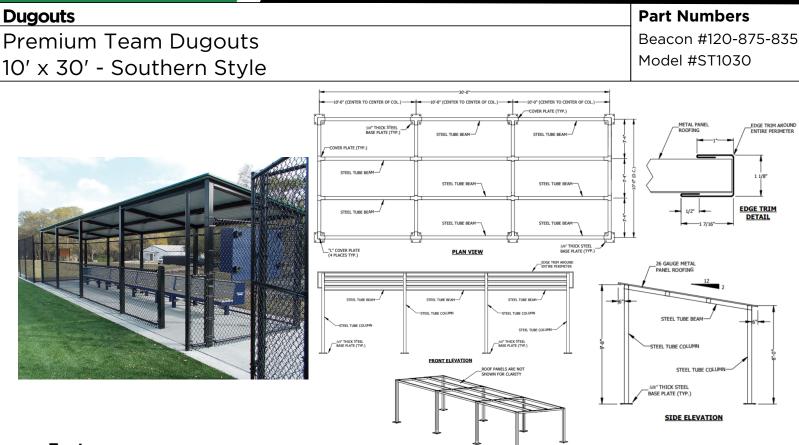

## **Features**

- These premium dugouts arrive ready to assemble. Prefabricated and pre-engineered with all fasteners concealed within tubing to avoid corrosion and provide better safety.

ISOMETRIC VIEW

## **Specifications**

- 10'D x 30'L x 8'H
- All-steel construction (A500 square structural steel tubing)
- 26-gauge galvanized metal roof panel & steel support columns are powder coated
- Available Colors\*: