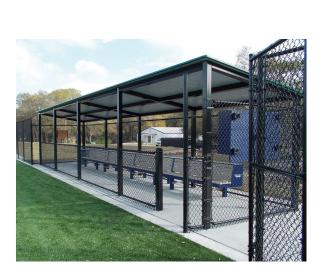

# Premium Team Dugouts 10' x 20' - Southern Style

## <u>Features</u>

- These premium dugouts arrive ready to assemble. Prefabricated and pre-engineered with all fasteners concealed within tubing to avoid corrosion and provide better safety.
- Northern U.S. dugouts designed to handle snow loads.
- Optional stamped engineering report for an additional charge
- Please Note: Optional chain-link fencing not included with dugouts must be provided by others.

## **Specifications**

- 10'D x 20'L x 8'H
- All-steel construction (A500 square structural steel tubing)
- 26-gauge galvanized metal roof panel & steel support columns are powder coated
- Available Colors\*:

Powder Coated Steel Frame: Almond, Black, Red, Green, Burgundy, Blue, Yellow, Brown or Forest Green

Metal Roof: Light Stone, Mocha Tan, Old Town Gray, Pure White, Forest Green, Hawaiian Blue, Barn Red, or Galvalume