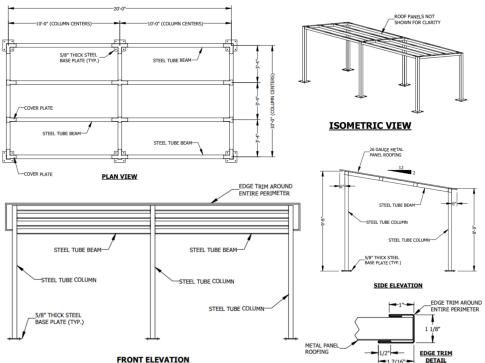

## **Specifications**

- 10'D x 20'L x 8'H
- All-steel construction (A500 square structural steel tubing)
- 26-gauge galvanized metal roof panel & steel support columns are powder coated
- Available Colors\*:

Powder Coated Steel Frame: Almond, Black, Red, Green, Burgundy, Blue, Yellow, Brown or Forest Green

Metal Roof: Light Stone, Mocha Tan, Old Town Gray, Pure White, Forest Green, Hawaiian Blue, Barn Red, or Galvalume