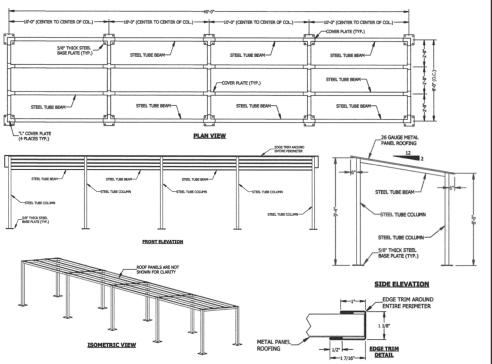

## Premium Team Dugouts 8' x 40' - Northern Style

Part Numbers

Beacon #120-875-880 Model #ST840N

## **Specifications**

- 8'D x 40'L x 8'H
- All-steel construction (A500 square structural steel tubing)
- 26-gauge galvanized metal roof panel & steel support columns are powder coated
- Available Colors\*:

Powder Coated Steel Frame: Almond, Black, Red, Green, Burgundy, Blue, Yellow, Brown or Forest Green

Metal Roof: Light Stone, Mocha Tan, Old Town Gray, Pure White, Forest Green, Hawaiian Blue, Barn Red, or Galvalume

## <u>Also Available in</u>

- Depths: 5' to 10'
- Lengths: 20', 30', or Custom
- Roof Pitch: 1-12, 2-12, 3-12