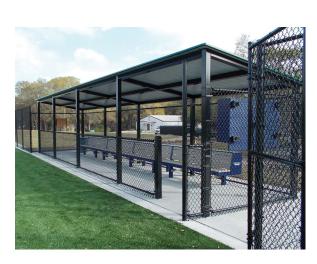

## Premium Team Dugouts 8' x 40' - Northern Style

Part Numbers

Beacon #120-875-880 Model #ST840N

#### **Features**

- These premium dugouts arrive ready to assemble. Prefabricated and pre-engineered with all fasteners concealed within tubing to avoid corrosion and provide better safety.

- Northern U.S. dugouts designed to handle snow loads.
- Optional stamped engineering report for an additional charge

- Please Note: Optional chain-link fencing not included with dugouts - must be provided by others.