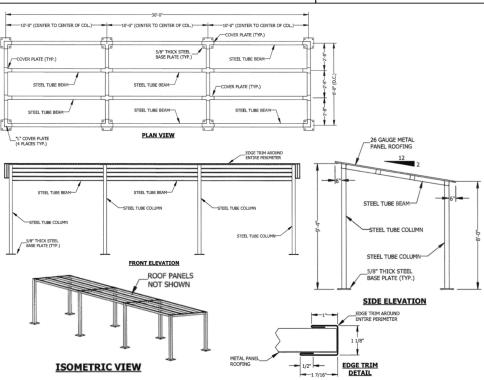

## **Features**

- These premium dugouts arrive ready to assemble. Prefabricated and pre-engineered with all fasteners concealed within tubing to avoid corrosion and provide better safety.
- Northern U.S. dugouts designed to handle snow loads.
- Optional stamped engineering report for an additional charge
- Please Note: Optional chain-link fencing not included with dugouts must be provided by others.

### **Specifications**

- 8'D x 30'L x 8'H
- All-steel construction (A500 square structural steel tubing)
- 26-gauge galvanized metal roof panel & steel support columns are powder coated
- Available Colors\*:

### Also Available in

- Depths: 5' to 10'

- Lengths: 20', 40', or Custom - Roof Pitch: 1-12, 2-12, 3-12