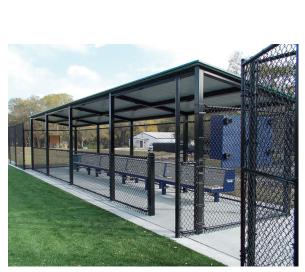

## **Dugouts**

Premium Team Dugouts

8' x 30' - Northern Style

## **Features**

- These premium dugouts arrive ready to assemble. Prefabricated and pre-engineered with all fasteners concealed within tubing to avoid corrosion and provide better safety.
- Northern U.S. dugouts designed to handle snow loads.
- Optional stamped engineering report for an additional charge
- Please Note: Optional chain-link fencing not included with dugouts must be provided by others.

### **Specifications**

- 8'D x 30'L x 8'H
- All-steel construction (A500 square structural steel tubing)
- 26-gauge galvanized metal roof panel & steel support columns are powder coated
- Available Colors\*: