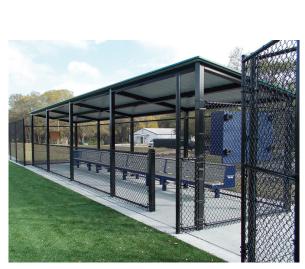

### **Dugouts**

Premium Team Dugouts

8' x 20' - Northern Style

#### **Part Numbers**

Beacon #120-875-860 Model #ST820N

## **Features**

- These premium dugouts arrive ready to assemble. Prefabricated and pre-engineered with all fasteners concealed within tubing to avoid corrosion and provide better safety.
- Northern U.S. dugouts designed to handle snow loads.
- Optional stamped engineering report for an additional charge
- Please Note: Optional chain-link fencing not included with dugouts must be provided by others.

# **Specifications**

- 8'D x 20'L x 8'H
- All-steel construction (A500 square structural steel tubing)
- 26-gauge galvanized metal roof panel & steel support columns are powder coated
- Available Colors\*: