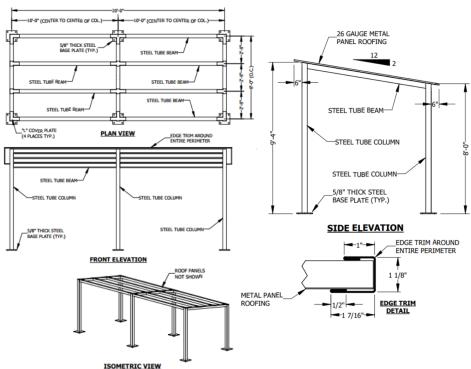

## **Features**

- These premium dugouts arrive ready to assemble. Prefabricated and pre-engineered with all fasteners concealed within tubing to avoid corrosion and provide better safety.
- Northern U.S. dugouts designed to handle snow loads.
- Optional stamped engineering report for an additional charge
- Please Note: Optional chain-link fencing not included with dugouts must be provided by others.

# **Specifications**

- 8'D x 20'L x 8'H
- All-steel construction (A500 square structural steel tubing)
- 26-gauge galvanized metal roof panel & steel support columns are powder coated
- Available Colors\*:

#### Also Available in

- Depths: 5' to 10'

Lengths: 30', 40', or CustomRoof Pitch: 1-12, 2-12, 3-12