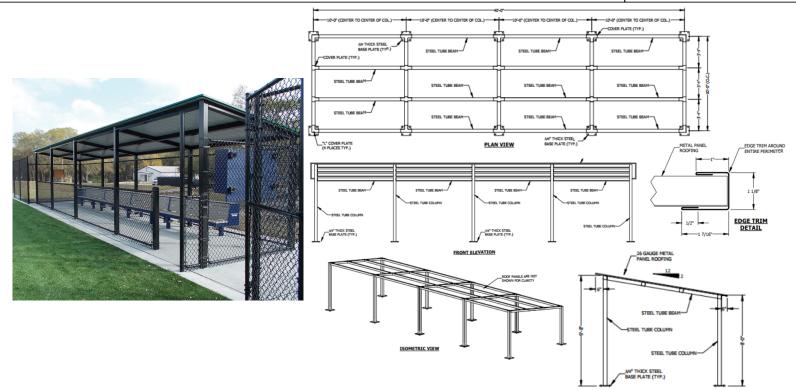

# Premium Team Dugouts 10' x 40' - Northern Style

## **Specifications**

- 10'D x 40'L x 8'H
- All-steel construction (A500 square structural steel tubing)
- 26-gauge galvanized metal roof panel & steel support columns are powder coated
- Available Colors\*:

Powder Coated Steel Frame: Almond, Black, Red, Green, Burgundy, Blue, Yellow, Brown or Forest Green

Metal Roof: Light Stone, Mocha Tan, Old Town Gray, Pure White, Forest Green, Hawaiian Blue. Barn Red. or Galvalume