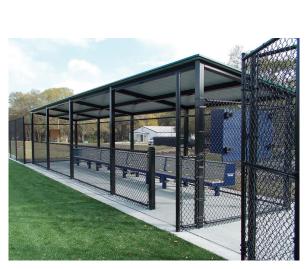

# Premium Team Dugouts 10' x 30' - Northern Style

## **Features**

- These premium dugouts arrive ready to assemble. Prefabricated and pre-engineered with all fasteners concealed within tubing to avoid corrosion and provide better safety.
- Northern U.S. dugouts designed to handle snow loads.
- Optional stamped engineering report for an additional charge
- Please Note: Optional chain-link fencing not included with dugouts must be provided by others.

## **Specifications**

- 10'D x 30'L x 8'H
- All-steel construction (A500 square structural steel tubing)
- 26-gauge galvanized metal roof panel & steel support columns are powder coated
- Available Colors\*: