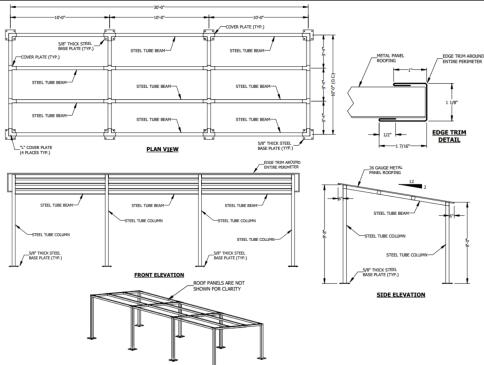

# Premium Team Dugouts 10' x 30' - Northern Style

## **Features**

- These premium dugouts arrive ready to assemble. Prefabricated and pre-engineered with all fasteners concealed within tubing to avoid corrosion and provide better safety.
- Northern U.S. dugouts designed to handle snow loads.
- Optional stamped engineering report for an additional charge
- Please Note: Optional chain-link fencing not included with dugouts must be provided by others.

## **Specifications**

- 10'D x 30'L x 8'H
- All-steel construction (A500 square structural steel tubing)
- 26-gauge galvanized metal roof panel & steel support columns are powder coated
- Available Colors\*: