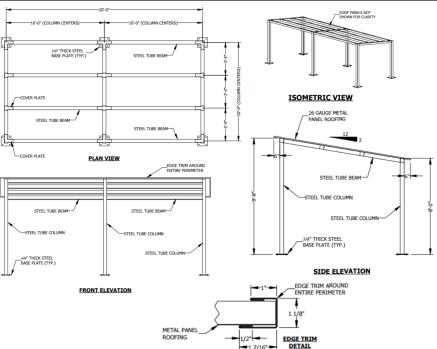

# Premium Team Dugouts 10' x 20' - Northern Style

# **Specifications**

- 10'D x 20'L x 8'H
- All-steel construction (A500 square structural steel tubing)
- 26-gauge galvanized metal roof panel & steel support columns are powder coated
- Available Colors\*:

Powder Coated Steel Frame: Almond, Black, Red, Green, Burgundy, Blue, Yellow, Brown or Forest Green

Metal Roof: Light Stone, Mocha Tan, Old Town Gray, Pure White, Forest Green, Hawaiian Blue, Barn Red, or Galvalume