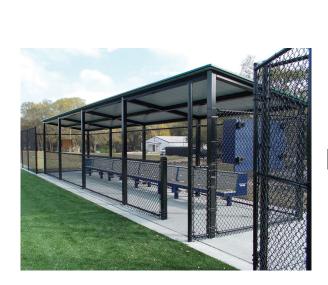

# Premium Team Dugouts 10' x 20' - Northern Style

## **Features**

- These premium dugouts arrive ready to assemble. Prefabricated and pre-engineered with all fasteners concealed within tubing to avoid corrosion and provide better safety.
- Northern U.S. dugouts designed to handle snow loads.
- Optional stamped engineering report for an additional charge
- Please Note: Optional chain-link fencing not included with dugouts must be provided by others.

# **Specifications**

- 10'D x 20'L x 8'H
- All-steel construction (A500 square structural steel tubing)
- 26-gauge galvanized metal roof panel & steel support columns are powder coated
- Available Colors\*:

Powder Coated Steel Frame: Almond, Black, Red, Green, Burgundy, Blue, Yellow, Brown or Forest Green

Metal Roof: Light Stone, Mocha Tan, Old Town Gray, Pure White, Forest Green, Hawaiian Blue, Barn Red, or Galvalume