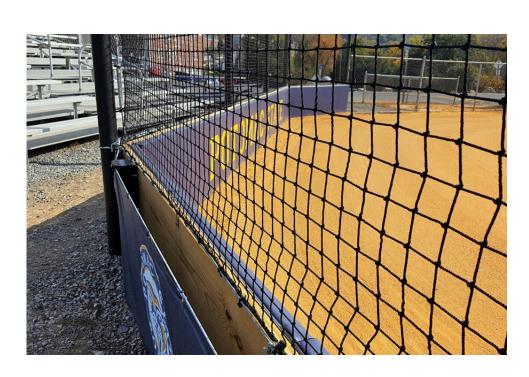

# Beacon Modular Backstop Wall

#### **Features**

- Cost effective option for backstop wall
- Simple galvanized steel fence post structure
- Powder coated slide-over post brackets with cable guides
- Direct net-to-wall connection
- Full-length backside banner that can be digitally printed (additional charges apply)
- Standard treated lumber planks (can be purchased locally)
- Woodless pads sold seperately (unprinted part #145-100-100)