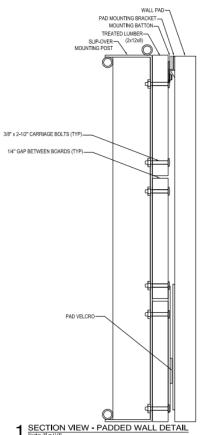

#### **Features**

- Cost effective option for backstop wall
- Simple galvanized steel fence post structure
- Powder coated slide-over post brackets with cable guides
- Direct net-to-wall connection
- Full-length backside banner that can be digitally printed (additional charges apply)
- Standard treated lumber planks (can be purchased locally)
- Woodless pads sold seperately (unprinted part #145-100-100)

### **Specifications**

- Footprint: \_\_'-\_\_" x \_\_'-\_\_" (specific to your project)\*
- Overall height: 3' (custom available)
- Uses #2 prime or better ground-contact pressure-treated 2"x12"x8'L lumber
- \* Contact our National Sales Group to discuss your project and receive a quote