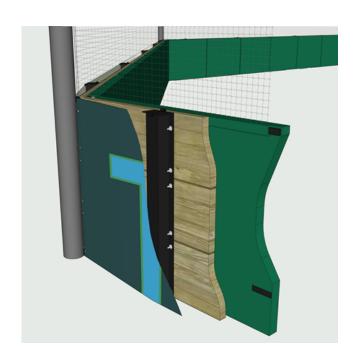

## **Backstop Wall System**

# Beacon Woodless Backstop Pads

#### **Features**

- No plywood backing! Woodless design eliminates warping.
- 85% lighter than typical plywood-backed padding.
- High-density safety foam fully enclosed in printable vinyl laminate.
- Adjustable stainless steel mounting brackets (words on wood, concrete, brick, or Beacon Modular Wall).
- Clean top edge with integrated full-length support batten.
- Ajacent pads are anchored with velcro wall plates and sewn velcro on pads.
- Custom printing available for additional charge.\*

### **Specifications**

- Standard pad size: 3'H x 4'W (custom fill-in pads may be required\*\*)
- 2" Thick foam with 18 oz. UV-treated vinyl cover
- Each pad includes mounting backets, full-length support batten and velcro to secure bottom of pad to wall
- \* Drawings and artwork mockup need to be signed and approved prior to order being placed
- \*\* Customer responsible for field checking & confirming measurements, pad sizes, & quantities