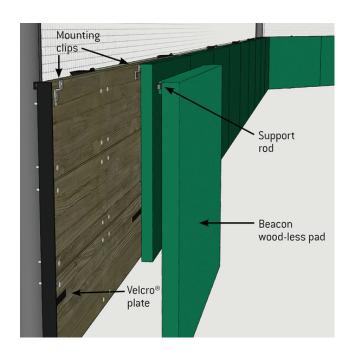

#### **Features**

- No plywood backing! Woodless design eliminates warping.
- 85% lighter than typical plywood-backed padding.
- High-density safety foam fully enclosed in printable vinyl laminate.
- Adjustable stainless steel mounting brackets (words on wood, concrete, brick, or Beacon Modular Wall).
- Clean top edge with integrated full-length support batten.
- Ajacent pads are anchored with velcro wall plates and sewn velcro on pads.
- Custom printing available for additional charge.\*

### **Specifications**

- Standard pad size: 3'H x 4'W (custom fill-in pads may be required\*\*)
- 2" Thick foam with 18 oz. UV-treated vinyl cover
- Each pad includes mounting backets, full-length support batten and velcro to secure bottom of pad to wall
- \* Drawings and artwork mockup need to be signed and approved prior to order being placed
- \*\* Customer responsible for field checking & confirming measurements, pad sizes, & quantities