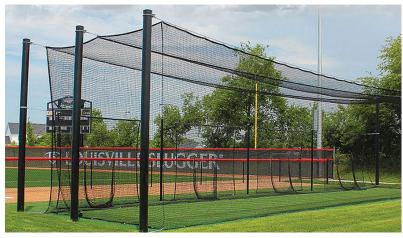

#### **Part Numbers**

TUFFframe™ Pro Outdoor Batting Cage Baseball - Single - Hoistable Beacon #105-100-490 Model #TFP70-1HST

### **Features**

- Our professional-grade batting cages.
- Tensioned overhead cable supports cage no side poles or overhead structure to cause ball ricochet and no structure to snag or tear netting.
- FuseLink Overload Protection System protects your cage from unexpected overload from heavy winds, ice, etc.

### **Specifications**

- Baseball (70'L)
- (6) 21'L x 6-5/8"OD Sch40 Black painted\* steel posts with welded attachments
- (3) Sets of winches with all tensioning/anchoring hardware
- (1) #36 Knotted nylon 14'H x 14'W cage net with 4'W overlap entrance on end
- (1) 8' x 12' Heavy-duty mesh net protector
- (1) Ground cable kit
- \*Optional black powder-coat finish on posts available at an additional charge