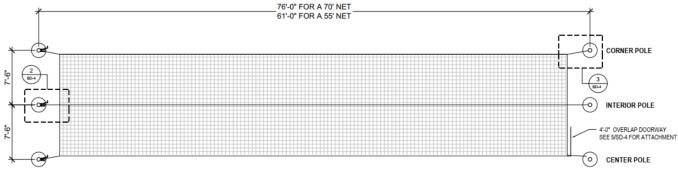

### **Specifications**

- Baseball (70'L)
- (6) 21'L x 6-5/8"OD Sch40 Black painted\* steel posts with welded attachments
- (3) Sets of winches with all tensioning/anchoring hardware
- (1) #36 Knotted nylon 14'H x 14'W cage net with 4'W overlap entrance on end
- (1) 8' x 12' Heavy-duty mesh net protector
- (1) Ground cable kit
- \*Optional black powder-coat finish on posts available at an additional charge

## Also Available In:

- Layout: Double, Triple or custom
- Size: Softball (55'L)
- Model: Standard