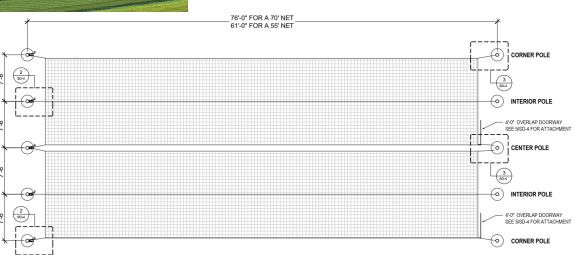

# **Specifications**

- Baseball (70'L)
- (10) 21'L x 6-5/8"OD Sch40 Black painted\* steel posts with welded attachments
- (5) Sets of winches with all tensioning/anchoring hardware
- (2) #36 Knotted nylon 14'H x 14'W cage net with 4'W overlap entrance on end
- (2) 8' x 12' Heavy-duty mesh net protector
- (2) Ground cable kit
- \*Optional black powder-coat finish on posts available at an additional charge

## Also Available In:

- Layout: Single, Triple or custom
- Size: Softball (55'L) - Model: Standard