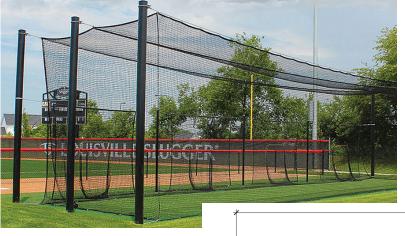

### **Batting Cages**

TUFFframe™ Pro Outdoor Batting Cage Baseball - Double - Hoistable

#### **Features**

- Our professional-grade batting cages.
- Tensioned overhead cable supports cage no side poles or overhead structure to cause ball ricochet and no structure to snag or tear netting.
- FuseLink Overload Protection System protects your cage from unexpected overload from heavy winds, ice, etc.

# **Specifications**

- Baseball (70'L)
- (10) 21'L x 6-5/8"OD Sch40 Black painted\* steel posts with welded attachments
- (5) Sets of winches with all tensioning/anchoring hardware
- (2) #36 Knotted nylon 14'H x 14'W cage net with 4'W overlap entrance on end
- (2) 8' x 12' Heavy-duty mesh net protector
- (2) Ground cable kit
- \*Optional black powder-coat finish on posts available at an additional charge