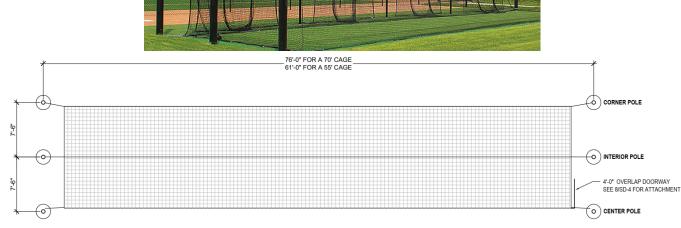

## **Specifications**

- Baseball (70'L)
- (6) 21'L x 6-5/8"OD Sch40 Black painted\* steel posts with welded attachments
- (1) #36 Knotted nylon 14'H x 14'W cage net with 4'W overlap entrance on end
- (1) 8' x 12' Heavy-duty mesh net protector
- (1) Overhead cable kit with all attachment hardware
- (1) Ground cable kit