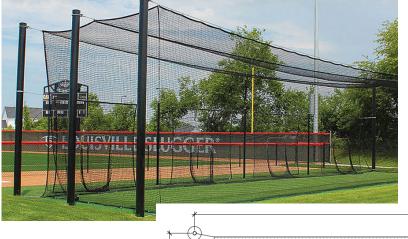

## **Batting Cages**

**Part Numbers** 

TUFFframe™ Pro Outdoor Batting Cage Softball - Double - Standard

- Our professional-grade batting cages. - Tensioned overhead cable supports cage - no side poles or overhead structure to cause ball ricochet and no structure to snag or tear netting.
- FuseLink Overload Protection System protects your cage from unexpected overload from heavy winds, ice, etc.

## **Specifications**

- Softball (55'L)
- (10) 21'L x 6-5/8"OD Sch40 Black painted\* steel posts with welded attachments
- (2) #36 Knotted nylon 14'H x 14'W cage net with 4'W overlap entrance on end
- (2) 8' x 12' Heavy-duty mesh net protector
- (2) Overhead cable kit with all attachment hardware
- (2) Ground cable kit
- \*Optional black powder-coat finish on posts available at an additional charge