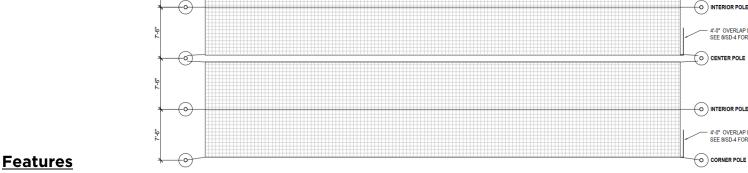

## **Specifications**

- Softball (55'L)
- (10) 21'L x 6-5/8"OD Sch40 Black painted\* steel posts with welded attachments
- (2) #36 Knotted nylon 14'H x 14'W cage net with 4'W overlap entrance on end
- (2) 8' x 12' Heavy-duty mesh net protector
- (2) Overhead cable kit with all attachment hardware
- (2) Ground cable kit
- \*Optional black powder-coat finish on posts available at an additional charge