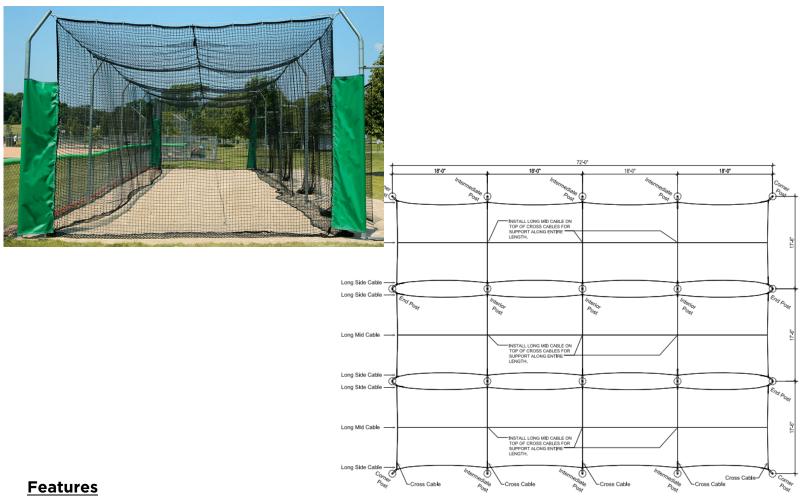

#### **Part Numbers**

Beacon #105-100-370 Model #TFM70-3

- Tensioned overhead cable supports cage no side poles or overhead structure to cause ball ricochet and no structure to snag or tear netting.
- Brand your cage with our personalized tensioning cuffs and add optional soft-toss hitting stations to maximize baseball and softball batting practice.

## **Specifications**

- Baseball (70'L)
- (20) 14'L x 2-7/8"OD Galv unpainted steel posts with offset units
- (3) #30 Knotted nylon 12'H x 14'W cage net with 4'W overlap entrance on end
- (3)  $8' \times 12'$  Heavy-duty mesh net protector
- (3) Overhead cable kit with all attachment hardware
- (3) Ground cable kit
- Optional ground sleeves (part #105-100-700) and caps (105-100-750) sold separately