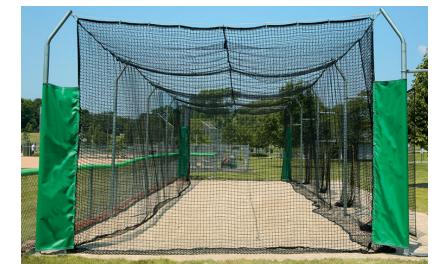

### **Batting Cages**

TUFFframe™ Modular Outdoor Batting Cage Baseball - Single

### **Features**

- Tensioned overhead cable supports cage - no side poles or overhead structure to cause ball ricochet and no structure to snag or tear netting.

- Brand your cage with our personalized tensioning cuffs and add optional soft-toss hitting stations to maximize baseball and softball batting practice.

### **Specifications**

- Baseball (70'L)
- (10) 14'L x 2-7/8"OD Galv unpainted steel posts with offset units
- (1) #30 Knotted nylon 12'H x 14'W cage net with 4'W overlap entrance on end
- (1) 8' x 12' Heavy-duty mesh net protector
- (1) Overhead cable kit with all attachment hardware
- (1) Ground cable kit
- Optional ground sleeves (part #105-100-700) and caps (105-100-750) sold separately