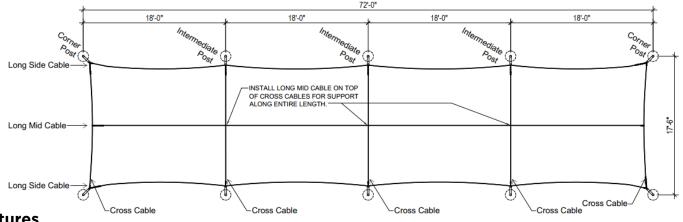

### **Specifications**

- Baseball (70'L)
- (10) 14'L x 2-7/8"OD Galv unpainted steel posts with offset units
- (1) #30 Knotted nylon 12'H x 14'W cage net with 4'W overlap entrance on end
- (1) 8' x 12' Heavy-duty mesh net protector
- (1) Overhead cable kit with all attachment hardware
- (1) Ground cable kit
- Optional ground sleeves (part #105-100-700) and caps (105-100-750) sold separately