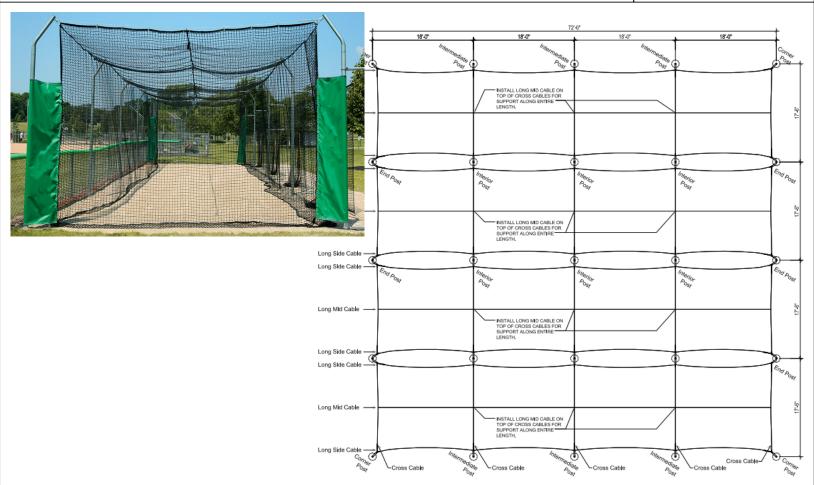

#### **Features**

- Tensioned overhead cable supports cage no side poles or overhead structure to cause ball ricochet and no structure to snag or tear netting.
- Brand your cage with our personalized tensioning cuffs and add optional soft-toss hitting stations to maximize baseball and softball batting practice.

## **Specifications**

- Baseball (70'L)
- (25)  $14'L \times 2-7/8"OD$  Galv unpainted steel posts with offset units
- (4) #30 Knotted nylon 12'H x 14'W cage net with 4'W overlap entrance on end
- (4) 8' x 12' Heavy-duty mesh net protector
- (4) Overhead cable kit with all attachment hardware
- (4) Ground cable kit
- Optional ground sleeves (part #105-100-700) and caps (105-100-750) sold separately