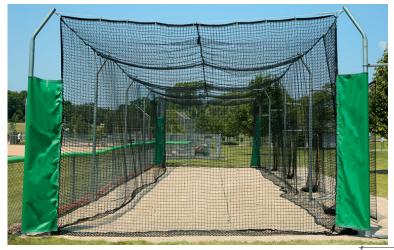

#### **Part Numbers**

TUFFframe™ Modular Outdoor Batting Cage Baseball - Double Beacon #105-100-170 Model #TFM70-2

#### **Features**

- Tensioned overhead cable supports cage no side poles or overhead structure to cause ball ricochet and no structure to snag or tear netting.
- Brand your cage with our personalized tensioning cuffs and add optional soft-toss hitting stations to maximize baseball and softball batting practice.

## **Specifications**

- Baseball (70'L)
- (15)  $14'L \times 2-7/8"OD$  Galv unpainted steel posts with offset units
- (2) #30 Knotted nylon 12'H x 14'W cage net with 4'W overlap entrance on end
- (2)  $8' \times 12'$  Heavy-duty mesh net protector
- (2) Overhead cable kit with all attachment hardware
- (2) Ground cable kit
- Optional ground sleeves (part #105-100-700) and caps (105-100-750) sold separately