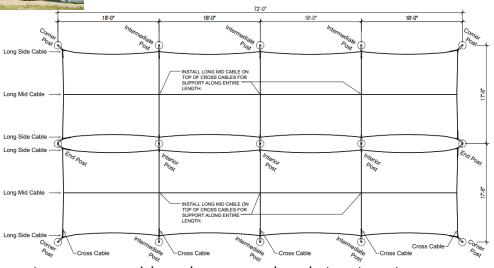

## **Specifications**

- Baseball (70'L)
- (15)  $14'L \times 2-7/8"OD$  Galv unpainted steel posts with offset units
- (2) #30 Knotted nylon 12'H x 14'W cage net with 4'W overlap entrance on end
- (2)  $8' \times 12'$  Heavy-duty mesh net protector
- (2) Overhead cable kit with all attachment hardware
- (2) Ground cable kit
- Optional ground sleeves (part #105-100-700) and caps (105-100-750) sold separately