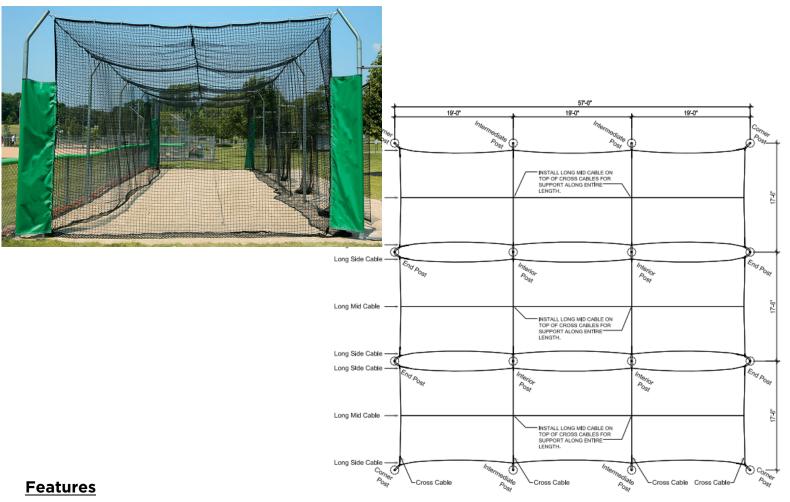

#### **Part Numbers**

Beacon #105-100-360 Model #TFM55-3

- Tensioned overhead cable supports cage no side poles or overhead structure to cause ball ricochet and no structure to snag or tear netting.
- Brand your cage with our personalized tensioning cuffs and add optional soft-toss hitting stations to maximize baseball and softball batting practice.

## **Specifications**

- Softball (55'L)
- (16)  $14'L \times 2-7/8"OD$  Galv unpainted steel posts with offset units
- (3) #30 Knotted nylon 12'H x 14'W cage net with 4'W overlap entrance on end
- (3)  $8' \times 12'$  Heavy-duty mesh net protector
- (3) Overhead cable kit with all attachment hardware
- (3) Ground cable kit
- Optional ground sleeves (part #105-100-700) and caps (105-100-750) sold separately