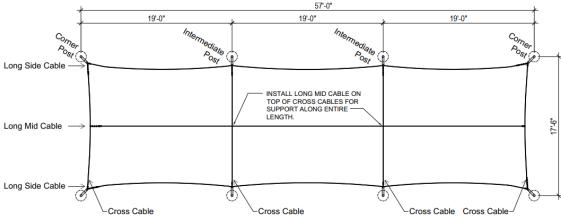

## **Specifications**

- Softball (55'L)
- (8)  $14'L \times 2-7/8''OD$  Galv unpainted steel posts with offset units
- (1) #30 Knotted nylon  $12'H \times 14'W$  cage net with 4'W overlap entrance on end
- (1) 8' x 12' Heavy-duty mesh net protector
- (1) Overhead cable kit with all attachment hardware
- (1) Ground cable kit
- Optional ground sleeves (part #105-100-700) and caps (105-100-750) sold separately