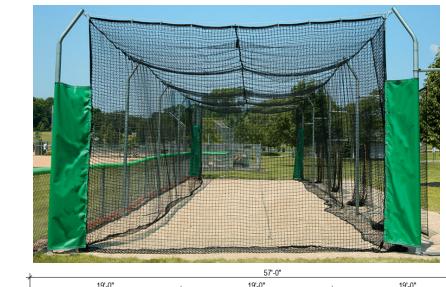

# Part Numbers Beacon #105-10

TUFFframe™ Modular Outdoor Batting Cage Softball - Single Beacon #105-100-240 Model #TFM55-1

## **Specifications**

- Softball (55'L)
- (8)  $14'L \times 2-7/8''OD$  Galv unpainted steel posts with offset units
- (1) #30 Knotted nylon  $12'H \times 14'W$  cage net with 4'W overlap entrance on end
- (1) 8' x 12' Heavy-duty mesh net protector
- (1) Overhead cable kit with all attachment hardware
- (1) Ground cable kit
- Optional ground sleeves (part #105-100-700) and caps (105-100-750) sold separately