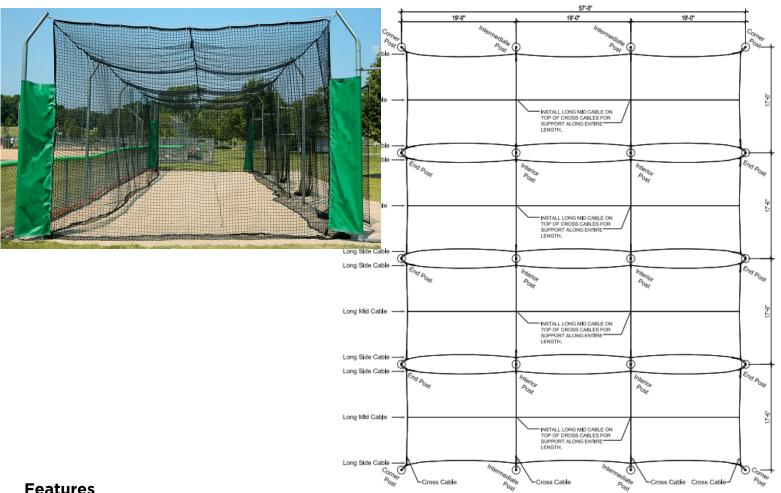

## **Specifications**

- Softball (55'L)
- (20) 14'L x 2-7/8"OD Galv unpainted steel posts with offset units
- (4) #30 Knotted nylon 12'H x 14'W cage net with 4'W overlap entrance on end
- (4) 8' x 12' Heavy-duty mesh net protector
- (4) Overhead cable kit with all attachment hardware
- (4) Ground cable kit
- Optional ground sleeves (part #105-100-700) and caps (105-100-750) sold separately