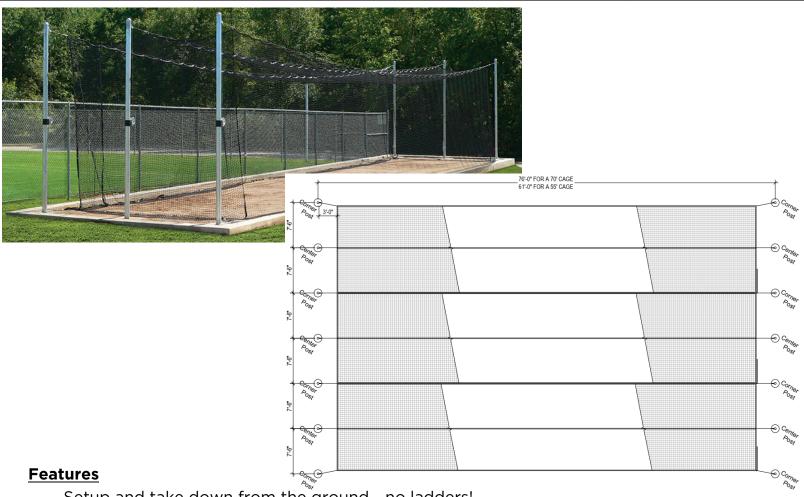

#### **Part Numbers**

Beacon #105-100-730 Model #TFE70-3

- Setup and take down from the ground no ladders!
- With only three poles on each end, there are no intermediate pipes or overhead structure to create a ricochet hazard.
- FuseLink Overload Protection protects your cage from unexpected overload from heavy winds, ice, etc.

## **Specifications**

- Baseball (70'L)
- (14) 16'L x 4"OD Galv unpainted steel posts
- (7) Sets of winches with all tensioning/anchoring hardware
- (3) #30 Knotted nylon 12'H x 14'W cage net with 4'W overlap entrance on end
- (3) 8' x 12' Heavy-duty mesh net protector
- (3) Ground cable kit
- Optional ground sleeves (part #140-100-700) and caps (140-100-750) sold separately