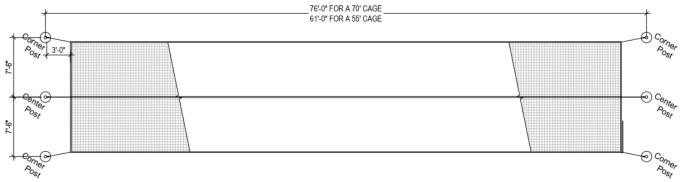

## **Specifications**

- Baseball (70'L)
- (6) 16'L x 4"OD Galv unpainted steel posts
- (3) Sets of winches with all tensioning/anchoring hardware
- (1) #30 Knotted nylon 12'H x 14'W cage net with 4'W overlap entrance on end
- (1) 8' x 12' Heavy-duty mesh net protector
- (1) Ground cable kit
- Optional ground sleeves (part #140-100-700) and caps (140-100-750) sold separately

### Also Available In:

- Layout: Double, Triple or custom
- Size: Softball (55'L)