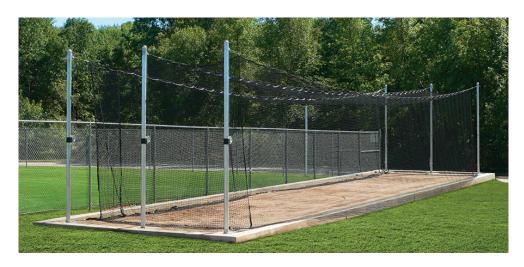

#### **Part Numbers**

TUFFframe™ Elite Outdoor Batting Cage Baseball - Single Beacon #105-100-880 Model #TFE70-1

#### **Features**

- Setup and take down from the ground no ladders!
- With only three poles on each end, there are no intermediate pipes or overhead structure to create a ricochet hazard.
- FuseLink Overload Protection protects your cage from unexpected overload from heavy winds, ice, etc.

## **Specifications**

- Baseball (70'L)
- (6) 16'L x 4"OD Galv unpainted steel posts
- (3) Sets of winches with all tensioning/anchoring hardware
- (1) #30 Knotted nylon 12'H x 14'W cage net with 4'W overlap entrance on end
- (1) 8' x 12' Heavy-duty mesh net protector
- (1) Ground cable kit
- Optional ground sleeves (part #140-100-700) and caps (140-100-750) sold separately