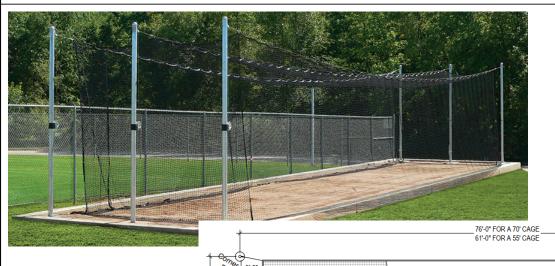

#### **Batting Cages**

Part Numbers

TUFFframe™ Elite Outdoor Batting Cage Baseball - Double Beacon #105-100-910 Model #TFE70-2

# Features

- Setup and take down from the ground no ladders!
- With only three poles on each end, there are no intermediate pipes or overhead structure to create a ricochet hazard.
- FuseLink Overload Protection protects your cage from unexpected overload from heavy winds, ice, etc.

## **Specifications**

- Baseball (70'L)
- (10) 16'L x 4"OD Galv unpainted steel posts
- (5) Sets of winches with all tensioning/anchoring hardware
- (2) #30 Knotted nylon 12'H x 14'W cage net with 4'W overlap entrance on end
- (2) 8' x 12' Heavy-duty mesh net protector
- (2) Ground cable kit
- Optional ground sleeves (part #140-100-700) and caps (140-100-750) sold separately