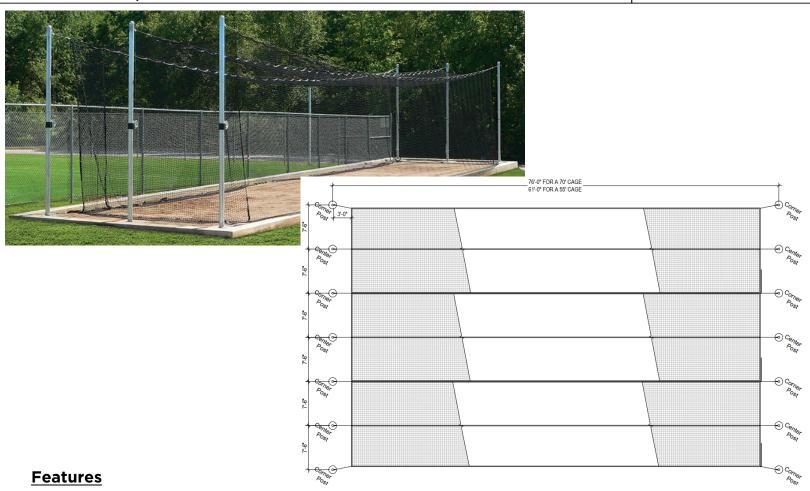

#### **Part Numbers**

Beacon #105-100-740 Model #TFE55-3

- Setup and take down from the ground no ladders!
- With only three poles on each end, there are no intermediate pipes or overhead structure to create a ricochet hazard.
- FuseLink Overload Protection protects your cage from unexpected overload from heavy winds, ice, etc.

### **Specifications**

- Softball (55'L)
- (14) 16'L x 4"OD Galv unpainted steel posts
- (7) Sets of winches with all tensioning/anchoring hardware
- (3) #30 Knotted nylon 12'H x 14'W cage net with 4'W overlap entrance on end
- (3) 8' x 12' Heavy-duty mesh net protector
- (3) Ground cable kit
- Optional ground sleeves (part #140-100-700) and caps (140-100-750) sold separately