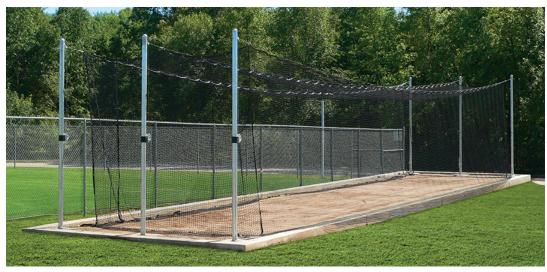

# Part Numbers

TUFFframe™ Elite Outdoor Batting Cage Softball - Single Beacon #105-100-870 Model #TFE55-1

#### **Features**

- Setup and take down from the ground no ladders!
- With only three poles on each end, there are no intermediate pipes or overhead structure to create a ricochet hazard.
- FuseLink Overload Protection protects your cage from unexpected overload from heavy winds, ice, etc.

## **Specifications**

- Softball (55'L)
- (6) 16'L x 4"OD Galv unpainted steel posts
- (3) Sets of winches with all tensioning/anchoring hardware
- (1) #30 Knotted nylon 12'H x 14'W cage net with 4'W overlap entrance on end
- (1) 8' x 12' Heavy-duty mesh net protector
- (1) Ground cable kit
- Optional ground sleeves (part #140-100-700) and caps (140-100-750) sold separately