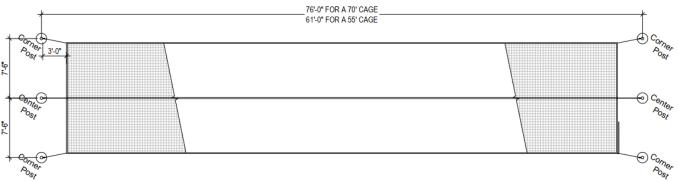

## **Specifications**

- Softball (55'L)
- (6) 16'L x 4"OD Galv unpainted steel posts
- (3) Sets of winches with all tensioning/anchoring hardware
- (1) #30 Knotted nylon 12'H x 14'W cage net with 4'W overlap entrance on end
- (1) 8' x 12' Heavy-duty mesh net protector
- (1) Ground cable kit
- Optional ground sleeves (part #140-100-700) and caps (140-100-750) sold separately

### Also Available In:

- Layout: Double, Triple or custom
- Size: Baseball (70'L)