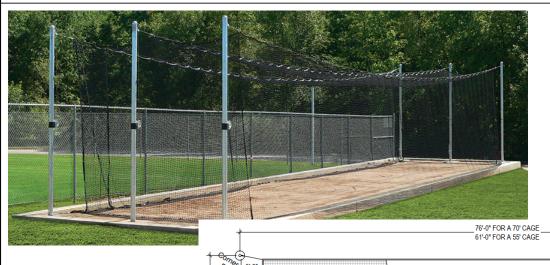

#### **Batting Cages**

**Part Numbers** 

TUFFframe™ Elite Outdoor Batting Cage Softball - Double Beacon #105-100-990 Model #TFE55-2

# Features

- Setup and take down from the ground no ladders!
- With only three poles on each end, there are no intermediate pipes or overhead structure to create a ricochet hazard.
- FuseLink Overload Protection protects your cage from unexpected overload from heavy winds, ice, etc.

### **Specifications**

- Softball (55'L)
- (10) 16'L x 4"OD Galv unpainted steel posts
- (5) Sets of winches with all tensioning/anchoring hardware
- (2) #30 Knotted nylon 12'H x 14'W cage net with 4'W overlap entrance on end
- (2) 8' x 12' Heavy-duty mesh net protector
- (2) Ground cable kit
- Optional ground sleeves (part #140-100-700) and caps (140-100-750) sold separately