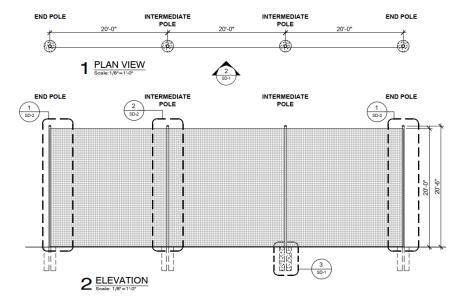

# **Barrier Net Systems**

Barrier Net System Soccer - 20'H x 60'L

# **Specifications**

- (4) 4"OD Sch40 unpainted aluminum posts
- (4) Ground sleeves (ground sleeve caps sold separately part #140-100-750)
- 4" Mesh premium UV-treated nylon netting
- All hardware to raise, lower, and tension the netting from the ground