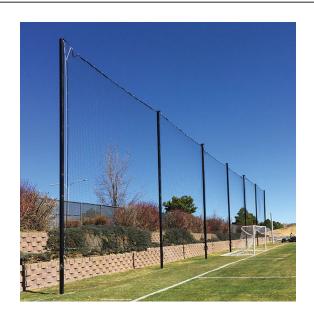

# **Barrier Net Systems**

Barrier Net System Soccer - 20'H x 60'L

## **Part Numbers**

Beacon #140-100-615 Model #BNS-2060

### **Features**

- Make sure every ball stays where it belongs.
- Superior quality hoisting blocks and halyards easily lift and lower net.
- Innovative tensioning system reduces net sag when fully erected.
- Can be hoisted & tensioned from the ground, no ladders needed.
- Optional stamped engineering report.

# **Specifications**

- (4) 4"OD Sch40 unpainted aluminum posts
- (4) Ground sleeves (ground sleeve caps sold separately part #140-100-750)
- 4" Mesh premium UV-treated nylon netting
- All hardware to raise, lower, and tension the netting from the ground