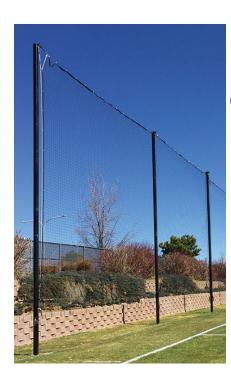

# **Barrier Net Systems**

Barrier Net System Lacrosse - 15'H x 90'L

## **Features**

- Make sure every ball stays where it belongs.
- Superior quality hoisting blocks and halyards easily lift and lower net.
- Innovative tensioning system reduces net sag when fully erected.
- Can be hoisted & tensioned from the ground, no ladders needed.
- Optional stamped engineering report.

# **Specifications**

- (6) 4"OD Sch40 unpainted aluminum posts
- (6) Ground sleeves (ground sleeve caps sold separately part #140-100-750)
- 1-1/2" Mesh premium UV-treated nylon netting
- All hardware to raise, lower, and tension the netting from the ground