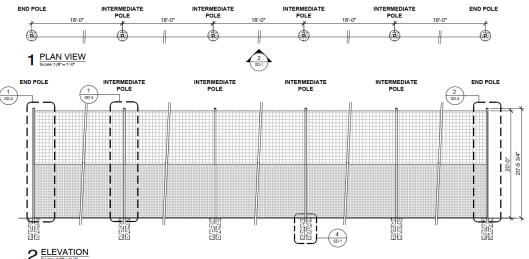

# 40 OU X 0 25 WALL SCH 40 ALUMINUM PIPE FIELD GRADE 24\* DIA CONC. PIER f c=2500 PSI GROUND SLEEVE STOP BOLT - INSTALL THRU GROUND SLEEVE CRUSHED AGGREGATE 25-07 3 FOOTING DETAIL

# **Specifications**

- (6) 4"OD Sch40 unpainted aluminum posts
- (6) Ground sleeves (ground sleeve caps sold separately part #140-100-750)
- 1-1/2" Mesh premium UV-treated nylon netting
- All hardware to raise, lower, and tension the netting from the ground

# Also Available In

- Poles: Black powder coated
- Lengths: 60', 120', 180' or custom
- Height: Custom\*
- Net Mesh: Soccer (4" at 20'H), Combo (Lacrosse bottom 12', Soccer top 8'), or custom
- \* Contact our National Sales Group to discuss your project and receive a quote