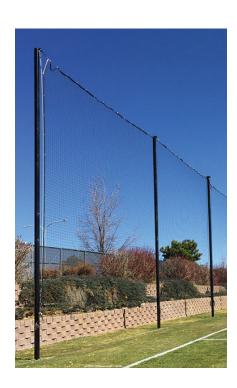

## **Barrier Net Systems**

Barrier Net System Lacrosse - 15'H x 180'L

#### **Features**

- Make sure every ball stays where it belongs.
- Superior quality hoisting blocks and halyards easily lift and lower net.
- Innovative tensioning system reduces net sag when fully erected.
- Can be hoisted & tensioned from the ground, no ladders needed.
- Optional stamped engineering report.

### **Specifications**

- (10) 4"OD Sch40 unpainted aluminum posts
- (10) Ground sleeves (ground sleeve caps sold separately part #140-100-750)
- 1-1/2" Mesh premium UV-treated nylon netting
- All hardware to raise, lower, and tension the netting from the ground