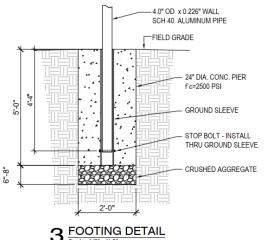

### **Specifications**

- (10) 4"OD Sch40 unpainted aluminum posts
- (10) Ground sleeves (ground sleeve caps sold separately part #140-100-750)
- 1-1/2" Mesh premium UV-treated nylon netting
- All hardware to raise, lower, and tension the netting from the ground