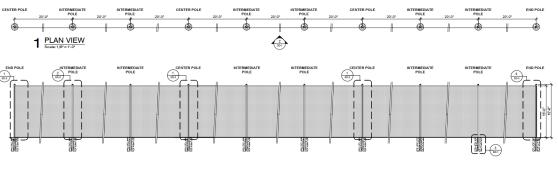

## **Barrier Net Systems**

Barrier Net System Lacrosse - 15'H x 180'L

### **Specifications**

- (10) 4"OD Sch40 unpainted aluminum posts
- (10) Ground sleeves (ground sleeve caps sold separately part #140-100-750)
- 1-1/2" Mesh premium UV-treated nylon netting
- All hardware to raise, lower, and tension the netting from the ground

## Also Available In

- Poles: Black powder coated
- Lengths: 60', 90', 120' or custom
- Height: Custom\*
- Net Mesh: Soccer (4" at 20'H), Combo (Lacrosse bottom 12', Soccer top 8'), or custom
- \* Contact our National Sales Group to discuss your project and receive a quote