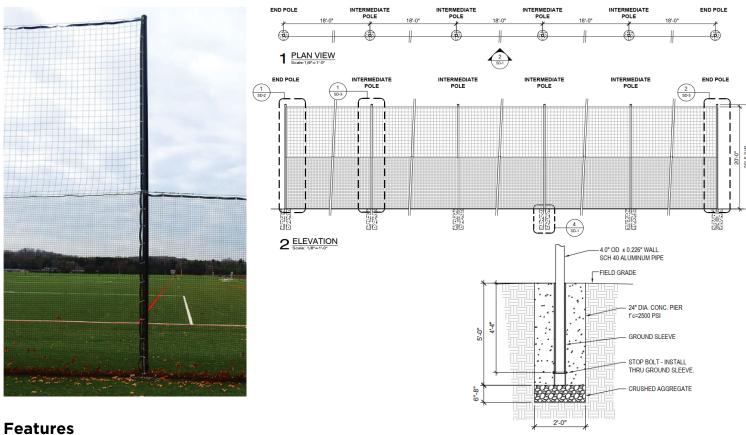

## **Barrier Net Systems**

Barrier Net System Combo - 20'H x 90'L

### **Part Numbers**

Beacon #140-100-635 Model #BNC-2090

- Make sure every ball stays where it belongs.
- Superior quality hoisting blocks and halyards easily lift and lower net.
- Innovative tensioning system reduces net sag when fully erected.
- Can be hoisted & tensioned from the ground, no ladders needed.
- Optional stamped engineering report.

## **Specifications**

- (6) 4"OD Sch40 unpainted aluminum posts
- (6) Ground sleeves (ground sleeve caps sold separately part #140-100-750)
- Upper 8' 4" Mesh, Lower 12' 1-1/2" Mesh premium UV-treated nylon netting
- All hardware to raise, lower, and tension the netting from the ground

3 FOOTING DETAIL