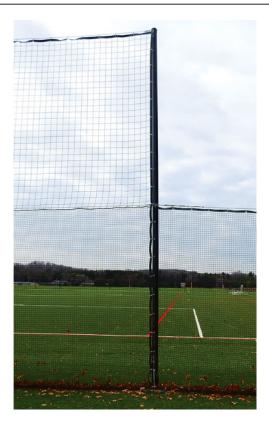

### **Barrier Net Systems**

Barrier Net System Combo - 20'H x 60'L

#### **Features**

- Make sure every ball stays where it belongs.
- Superior quality hoisting blocks and halyards easily lift and lower net.
- Innovative tensioning system reduces net sag when fully erected.
- Can be hoisted & tensioned from the ground, no ladders needed.
- Optional stamped engineering report.

### **Specifications**

- (4) 4"OD Sch40 unpainted aluminum posts
- (4) Ground sleeves (ground sleeve caps sold separately part #140-100-750)
- Upper 8' 4" Mesh, Lower 12' 1-1/2" Mesh premium UV-treated nylon netting
- All hardware to raise, lower, and tension the netting from the ground