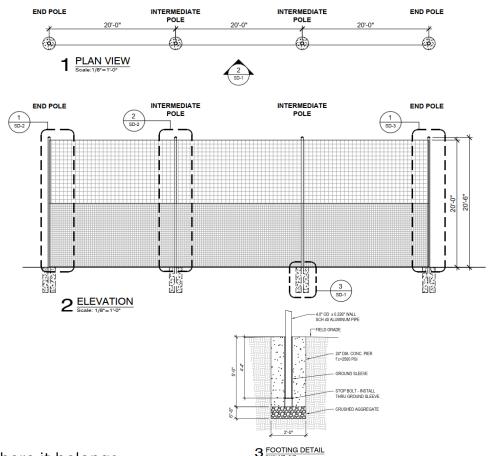

### **Barrier Net Systems**

Barrier Net System Combo - 20'H x 60'L

#### **Part Numbers**

Beacon #140-100-625 Model #BNC-2060

### **Specifications**

- (4) 4"OD Sch40 unpainted aluminum posts
- (4) Ground sleeves (ground sleeve caps sold separately part #140-100-750)
- Upper 8' 4" Mesh, Lower 12' 1-1/2" Mesh premium UV-treated nylon netting
- All hardware to raise, lower, and tension the netting from the ground