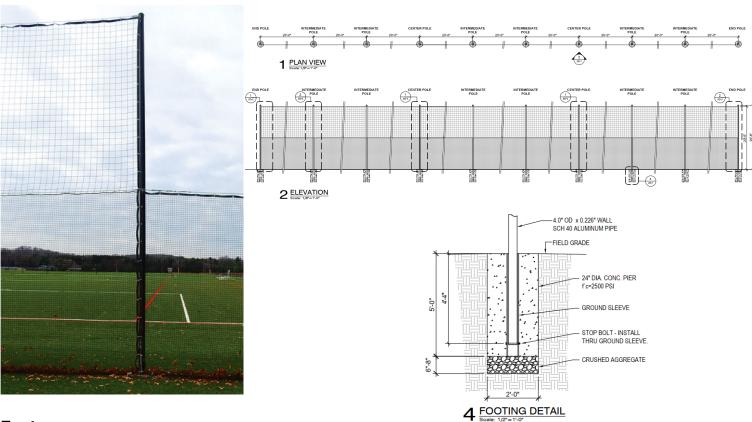

# **Barrier Net Systems**

Barrier Net System Combo - 20'H x 180'L

### **Part Numbers**

Beacon #140-100-655 Model #BNC-20180

### **Specifications**

- (10) 4"OD Sch40 unpainted aluminum posts
- (10) Ground sleeves (ground sleeve caps sold separately part #140-100-750)
- Upper 8' 4" Mesh, Lower 12' 1-1/2" Mesh premium UV-treated nylon netting
- All hardware to raise, lower, and tension the netting from the ground