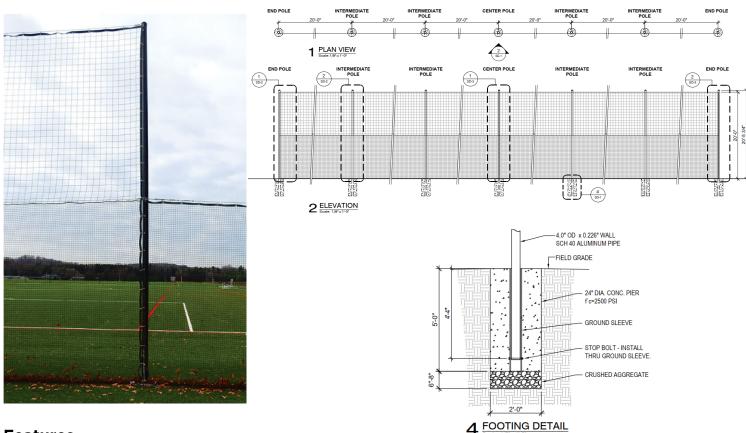

# **Barrier Net Systems**

Barrier Net System Combo - 20'H x 120'L

#### **Part Numbers**

Beacon #140-100-645 Model #BNC-20120

### **Specifications**

- (7) 4"OD Sch40 unpainted aluminum posts
- (7) Ground sleeves (ground sleeve caps sold separately part #140-100-750)
- Upper 8' 4" Mesh, Lower 12' 1-1/2" Mesh premium UV-treated nylon netting
- All hardware to raise, lower, and tension the netting from the ground