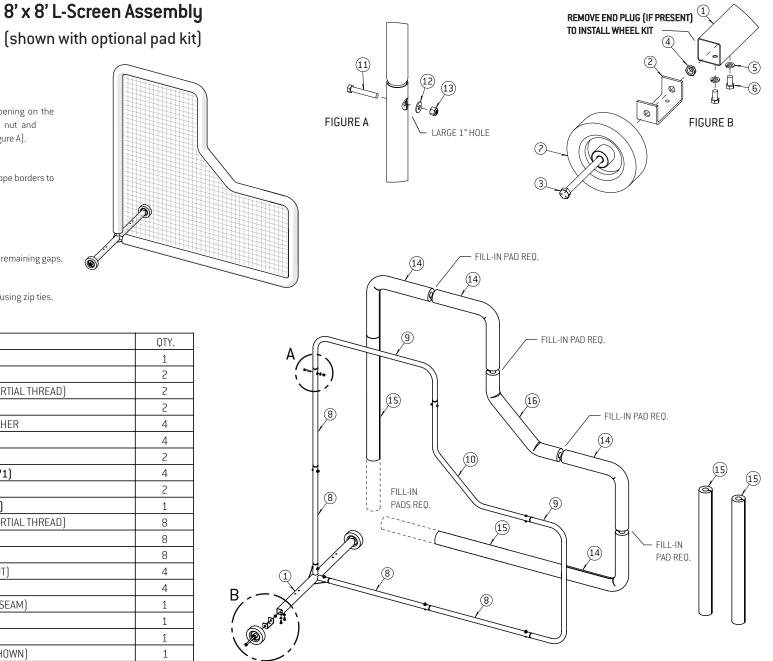

# 8' x 8' L-Screen Assembly

#### STEP 1:

Assemble frame and base using hardware provided.

# STEP 2:

For maximum frame stability, face the large 1" hole opening on the frame components towards the interior of frame. The nut and washer are attached through the large hole opening (Figure A).

### STEP 3:

Slip pillowcase net over frame and secure bottom sewn rope borders to frame using zip ties provided.

#### Skip steps 4 and 5 if optional pad kit not purchased. STEP 4:

Assemble pre-cut foam pads as shown (if purchased). Use the extra Pad Bs (48" L) to cut fill-in sections for any remaining gaps.

# STEP 5:

Starting at one end, attach vinyl banner to foam padding using zip ties. Seam to be located on interior of frame.

| ITEM NO. | DESCRIPTION                                | QTY. |
|----------|--------------------------------------------|------|
| 1        | SCREEN BASE (BB2049)                       | 1    |
| 2        | WHEEL KIT AXLE BRACKET                     | 2    |
| 3        | 1/2"-13 X 7 1/2" HEX BOLT (PARTIAL THREAD) | 2    |
| 4        | 1/2"-13 JAM LOCK NUT                       | 2    |
| 5        | 3/8" X .68" OD SPLIT LOCK WASHER           | 4    |
| 6        | 3/8"-16 X 3/4" HEX BOLT                    | 4    |
| 7        | 6" X 2" FLAT FREE TIRE                     | 2    |
| 8        | STRAIGHT FRAME TUBE (BB2071)               | 4    |
| 9        | U-BRACE (BB2070)                           | 2    |
| 10       | ANGLED CONNECTOR (BB2072)                  | 1    |
| 11       | 3/8"-16 X 2 1/4" HEX BOLT (PARTIAL THREAD) | 8    |
| 12       | 5/16" X .875" OD WASHER                    | 8    |
| 13       | 3/8"-16 LOCK NUT                           | 8    |
| 14       | PAD A (43" L W/ (1) CENTER CUT)            | 4    |
| 15       | PAD B (48" L)                              | 4    |
| 16       | PAD E (48" L W/ (2) CUTS OPP. SEAM)        | 1    |
|          | 8' X 8' L-SCREEN NET                       | 1    |
|          | VINYL GROMMETED PAD COVER                  | 1    |
|          | 8" ZIP TIE PACK OF 100 (NOT SHOWN)         | 1    |