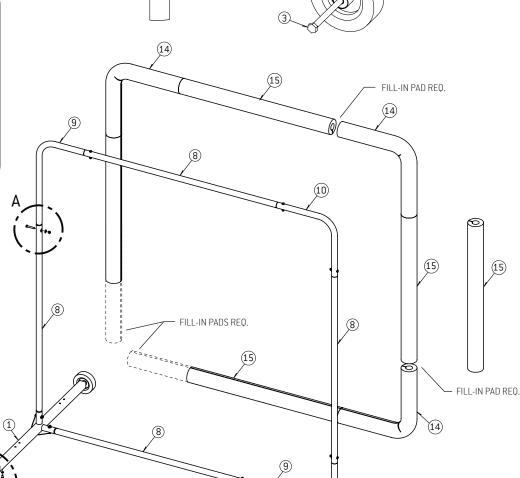

# STEP 4:

Assemble pre-cut foam pads as shown. Use the extra Pad B (48" L) to cut fill-in sections for any remaining gaps.

### STEP 5:

Starting at one end, attach vinyl banner to foam padding using zip ties. Seam to be located on interior of frame.

LARGE 1" HOLE

(12)

FIGURE A

| ITEM NO. | DESCRIPTION                                | QTY. |
|----------|--------------------------------------------|------|
| 1        | INFIELD SCREEN BASE                        | 1    |
| 2        | WHEEL KIT AXLE BRACKET                     | 2    |
| 3        | 1/2"-13 X 7 1/2" HEX BOLT (PARTIAL THREAD) | 2    |
| 4        | 1/2"-13 JAM LOCK NUT                       | 2    |
| 5        | 3/8" X .68" OD SPLIT LOCK WASHER           | 4    |
| 6        | 3/8"-16 X 3/4" HEX BOLT                    | 4    |
| 7        | 6" X 2" FLAT FREE TIRE                     | 2    |
| 8        | 1.66" X 16 GA X 65" L TUBE, SWAGED         | 4    |
| 9        | 1.66" X 16 GA X 29.0625" L TUBE, SWAGED    | 2    |
| 10       | 1.66" X 16 GA X 34.0625" L TUBE, SWAGED    | 1    |
| 11       | 5/16" X .875" OD WASHER                    | 8    |
| 12       | 3/8"-16 X 2 1/2" HEX BOLT (PARTIAL THREAD) | 8    |
| 13       | 3/8"-16 LOCK NUT                           | 8    |
| 14       | PAD A (43" L W/ (1) CENTER CUT)            | 3    |
| 15       | PAD B (48" L)                              | 5    |
|          | 8' X 8' INFIELD SCREEN NET                 | 1    |
|          | TUFF FRAME VINYL BANNER COVER              | 1    |
|          | 8" ZIP TIE (NOT SHOWN)                     | 120  |