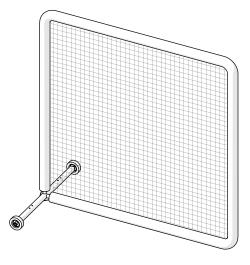

## STEP 1:

Assemble frame and base using hardware provided.

### STEP 2:

For maximum frame stability, face the large 1" hole opening on the steel pipes towards the interior of frame. The nut and washer are attached through the large hole opening (Figure A).