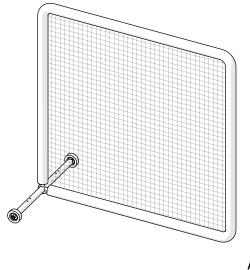

### STEP 2:

For maximum frame stability, face the large 1" hole opening on the steel pipes towards the interior of frame. The nut and washer are attached through the large hole opening (Figure A).