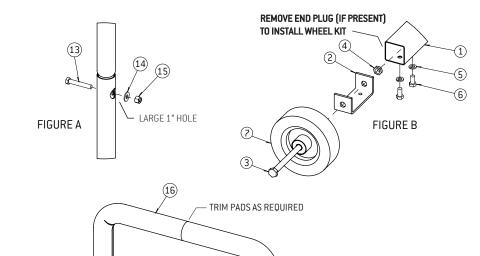

#### STEP 2:

For maximum frame stability, face the large 1" hole opening on the frame components towards the interior of frame. The nut and washer are attached through the large hole opening (Figure A).

## Skip steps 4 and 5 if optional pad kit not purchased. **STEP 4:**

Assemble pre-cut foam pads as shown (if purchased). Trim as required. Use the extra Pad B (48" L) to cut fill-in sections for any remaining gaps.

### STEP 5:

Starting at one end, attach vinyl banner to foam padding using zip ties. Seam to be located on interior of frame.

| ITEM NO. | DESCRIPTION                                 | QTY. |
|----------|---------------------------------------------|------|
| 1        | SCREEN BASE (BB2049)                        | 1    |
| 2        | WHEEL KIT AXLE BRACKET                      | 2    |
| 3        | 1/2"-13 X 7 1/2" HEX BOLT (PARTIAL THREAD)  | 2    |
| 4        | 1/2"-13 JAM LOCK NUT                        | 2    |
| 5        | 3/8" X .68" OD SPLIT LOCK WASHER            | 4    |
| 6        | 3/8"-16 X 3/4" HEX BOLT                     | 4    |
| 7        | 6" X 2" FLAT FREE TIRE                      | 2    |
| 8        | LONG FRAME TUBE (BB2051)                    | 1    |
| 9        | U-BRACE (BB2050)                            | 1    |
| 10       | ANGLED CONNECTOR (BB2066)                   | 1    |
| 11       | FRAME CORNER (BB2064)                       | 1    |
| 12       | SHORT FRAME TUBE (BB2065)                   | 1    |
| 13       | 3/8"-16 X 2 1/2" HEX BOLT (PARTIAL THREAD)  | 6    |
| 14       | 5/16" X .875" OD WASHER                     | 6    |
| 15       | 3/8"-16 LOCK NUT                            | 6    |
| 16       | PAD A (43" L W/ (1) CUT ON SEAM)            | 3    |
| 17       | PAD B (48" L)                               | 2    |
| 18       | PAD D (44" L W/ (1) CUT ON & (1) OPP. SEAM) | 1    |
|          | 7' X 5' L-SCREEN NET                        | 1    |
|          | VINYL GROMMETED PAD COVER                   | 1    |
|          | 8" ZIP TIE PACK OF 100 (NOT SHOWN)          | 1    |