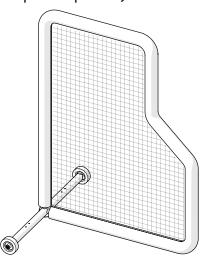

1    |
| 10       | ANGLED CONNECTOR (BB2066)                   | 1    |
| 11       | FRAME CORNER (BB2064)                       | 1    |
| 12       | SHORT FRAME TUBE (BB2065)                   | 1    |
| 13       | 3/8"-16 X 2 1/2" HEX BOLT (PARTIAL THREAD)  | 6    |
| 14       | 5/16" X .875" OD WASHER                     | 6    |
| 15       | 3/8"-16 LOCK NUT                            | 6    |
| 16       | PAD A (43" L W/ (1) CUT ON SEAM)            | 3    |
| 17       | PAD B (48" L)                               | 2    |
| 18       | PAD D (44" L W/ (1) CUT ON & (1) OPP. SEAM) | 1    |
|          | 7' X 5' L-SCREEN NET                        | 1    |
|          | VINYL GROMMETED PAD COVER                   | 1    |
|          | 8" ZIP TIE PACK OF 100 (NOT SHOWN)          | 1    |









BEACON ATHLETICS

THE ULTIMATE BALLFIELD RESOURCE™

800-747-5985

BeaconAthletics.com