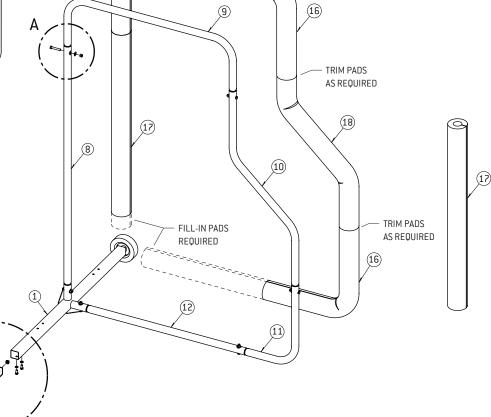

### STEP 1:

Assemble frame and base using hardware provided.

#### STEP 2:

For maximum frame stability, face the large 1" hole opening on the frame components towards the interior of frame. The nut and washer are attached through the large hole opening (Figure A).

## Skip steps 4 and 5 if optional pad kit not purchased. **STEP 4:**

Assemble pre-cut foam pads as shown (if purchased). Trim as required. Use the extra Pad B (48" L) to cut fill-in sections for any remaining gaps.

### STEP 5:

Starting at one end, attach vinyl banner to foam padding using zip ties. Seam to be located on interior of frame.

| ITEM NO. | DESCRIPTION                                 | QTY. |
|----------|---------------------------------------------|------|
| 1        | SCREEN BASE (BB2049)                        | 1    |
| 2        | WHEEL KIT AXLE BRACKET                      | 2    |
| 3        | 1/2"-13 X 7 1/2" HEX BOLT (PARTIAL THREAD)  | 2    |
| 4        | 1/2"-13 JAM LOCK NUT                        | 2    |
| 5        | 3/8" X .68" OD SPLIT LOCK WASHER            | 4    |
| 6        | 3/8"-16 X 3/4" HEX BOLT                     | 4    |
| 7        | 6" X 2" FLAT FREE TIRE                      | 2    |
| 8        | LONG FRAME TUBE (BB2051)                    | 1    |
| 9        | U-BRACE (BB2050)                            | 1    |
| 10       | ANGLED CONNECTOR (BB2066)                   | 1    |
| 11       | FRAME CORNER (BB2064)                       | 1    |
| 12       | SHORT FRAME TUBE (BB2065)                   | 1    |
| 13       | 3/8"-16 X 2 1/2" HEX BOLT (PARTIAL THREAD)  | 6    |
| 14       | 5/16" X .875" OD WASHER                     | 6    |
| 15       | 3/8"-16 LOCK NUT                            | 6    |
| 16       | PAD A (43" L W/ (1) CUT ON SEAM)            | 3    |
| 17       | PAD B (48" L)                               | 2    |
| 18       | PAD D (44" L W/ (1) CUT ON & (1) OPP. SEAM) | 1    |
|          | 7' X 5' L-SCREEN NET                        | 1    |
|          | VINYL GROMMETED PAD COVER                   | 1    |
|          | 8" ZIP TIE PACK OF 100 (NOT SHOWN)          | 1    |