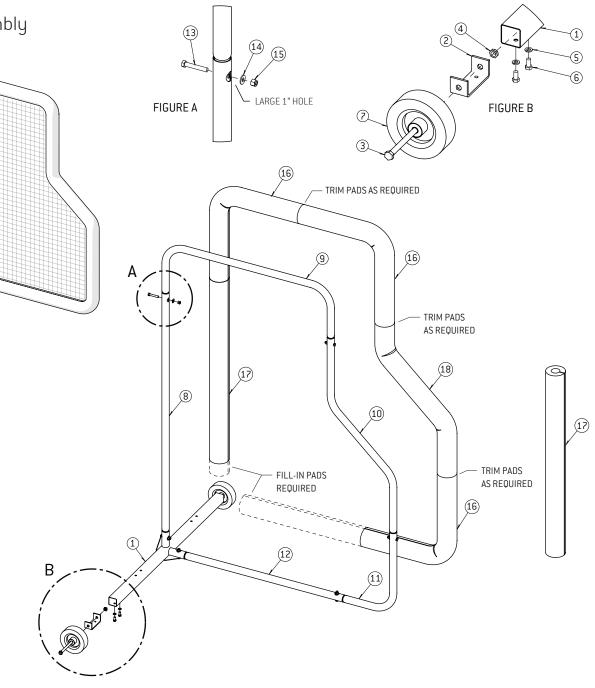

# STEP 2:

For maximum frame stability, face the large 1" hole opening on the steel pipes towards the interior of frame. The nut and washer are attached through the large hole opening (Figure A).

## STEP 5:

Starting at one end, attach vinyl banner to foam padding using zip ties. Seam to be located on interior of frame.

| ITEM NO. | DESCRIPTION                                 | QTY. |
|----------|---------------------------------------------|------|
| 1        | INFIELD SCREEN BASE                         | 1    |
| 2        | WHEEL KIT AXLE BRACKET                      | 2    |
| 3        | 1/2"-13 X 7 1/2" HEX BOLT (PARTIAL THREAD)  | 2    |
| 4        | 1/2"-13 JAM LOCK NUT                        | 2    |
| 5        | 3/8" X .68" OD SPLIT LOCK WASHER            | 4    |
| 6        | 3/8"-16 X 3/4" HEX BOLT                     | 4    |
| 7        | 6" X 2" FLAT FREE TIRE                      | 2    |
| 8        | 1.66" X 16 GA X 66.50" L TUBE, SWAGED       | 1    |
| 9        | 1.66" X 16 GA X 70.0625" L TUBE, SWAGED     | 1    |
| 10       | 1.66" X 16 GA X 56.5625" L TUBE, SWAGED     | 1    |
| 11       | 1.66" X 16 GA X 35.0625" L TUBE, SWAGED     | 1    |
| 12       | 1.66" X 16 GA X 44" L TUBE, SWAGED          | 1    |
| 13       | 3/8"-16 X 2 1/2" HEX BOLT (PARTIAL THREAD)  | 6    |
| 14       | 5/16" X .875" OD WASHER                     | 6    |
| 15       | 3/8"-16 LOCK NUT                            | 6    |
| 16       | PAD A (43" L W/ (1) CUT ON SEAM)            | 3    |
| 17       | PAD B (48" L)                               | 2    |
| 18       | PAD D (44" L W/ (1) CUT ON & (1) OPP. SEAM) | 1    |
|          | 7' X 5' L-SCREEN NET                        | 1    |
|          | 29' VINYL BANNER COVER                      | 1    |
|          | 8" ZIP TIE (NOT SHOWN)                      | 120  |